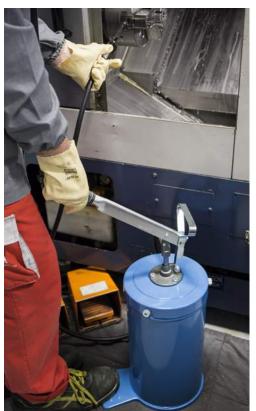

## **FEATURES**

- READY / EASY TO USE
- · MOBILE
- HEAVY DUTY
- · SUITABLE FOR ANY OPERATING CONDITION

The PIUSI BARREL PUMP is an handy manual pump suitable for dispensing grease and oil in limited quantities.

**BARREL PUMP** 