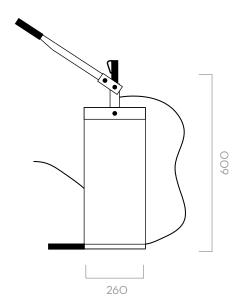

#### **DIMENSIONS**

F0033215A

FOO33216A

GREASE PUMP

OIL PUMP

Dimensions expressed in millimeters