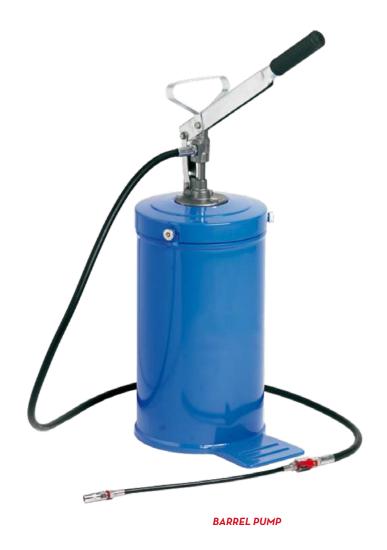

# **BARREL PUMP**

## **FEATURES**

- READY / EASY TO USE
- · MOBILE
- HEAVY DUTY
- · SUITABLE FOR ANY OPERATING CONDITION

The PIUSI BARREL PUMP is an handy manual pump suitable for dispensing grease and oil in limited quantities.

#### IN THE BOX

- BARREL PUMP
- DELIVERY HOSE

**BARREL PUMP** 