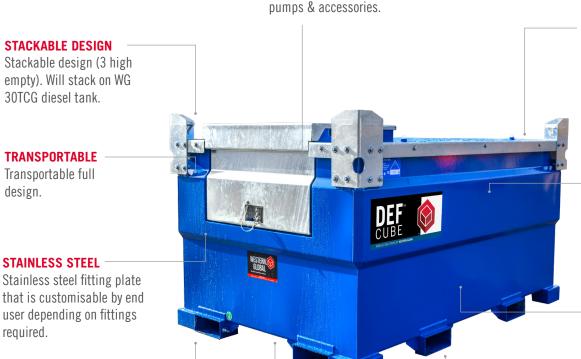

### **FEATURES**

#### **LOCKABLE EQUIPMENT CABINET**

Secure lockable compartment for

#### **RENTAL READY**

Robust 'rental ready' design with outer containment tank.

### REMOVABLE INNER TANK

Removable inner polyethylene tank (ideal for storing DEF).

#### LIFTABLE FULL

Tank certified for top lift by 3rd party.

#### STANDARD FIT

Standard fit out includes fill cap, breather vent, pump feed and contents gauge.

## FOUR WAY FORKLIFT POCKETS

Forklift pockets and lifting lugs for ease of transport.