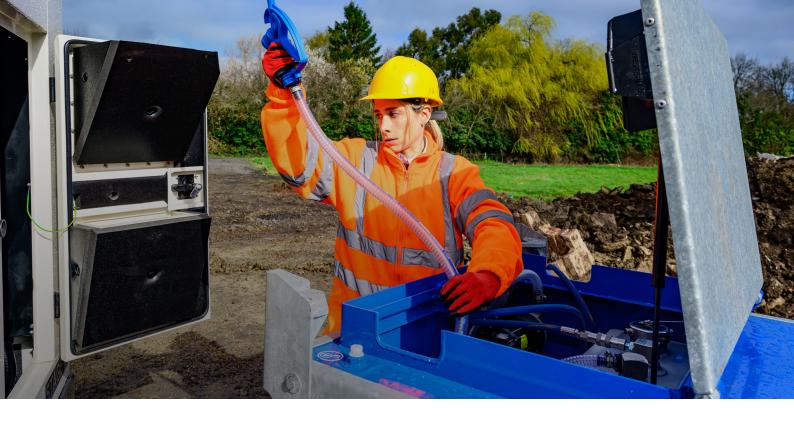

#### **GENERATORS AND AUXILIARY EQUIPMENT**

The DEFCUBE 2200 can be easily connected to generators to supply DEF in the same way auxiliary diesel tanks are connected to a generator unit.

#### **SHORT TERM DEF REQUIREMENT**

The DEFCUBE 2200 is the ideal solution for short term, onsite DEF storage. Due to its mobile design, the DEFCUBE 2200 can transport DEF to any site - reaching even the most difficult locations.