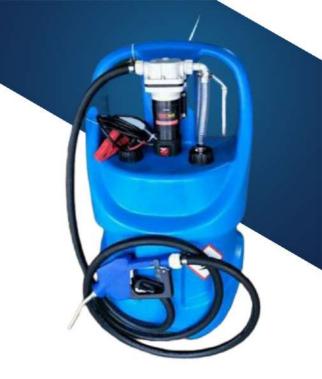

## Model (PMABCAB-75L)

The Polymobile AdBlue CAB-75L storage tank has been designed with the singular purpose of facilitating the transportation of AdBlue oil.

| Specifications       | Metric                          |
|----------------------|---------------------------------|
| Model                | PMABCAB-75L                     |
| Capacity             | 75L                             |
| Safe Fuel Fill Level | 65L                             |
| Length               | 450 mm                          |
| Width                | 530 mm                          |
| Height               | 1050 mm                         |
| Weight               | 15kg                            |
| Flow Rate            | GP10012 10LPM/2.6GPM            |
| Loading Capacity     | 230 Sets per one 40HQ container |

## **Accessories:**

- Open flow.
- 🗸 Diaphragm pump.
- ✓ AD 14PP automatic nozzle with 15mm spot out 5-10LPM.
- ✓ 4m 3/4" delivery hose with swivel and crimped fittings.