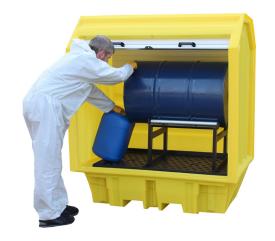

#### **FEATURES AND BENEFITS**

Suitable for outdoor use as the cover protects the bund from filling with rainwater

Fitted with a central lock and two handles for easy opening and closing.

Supplied with a cradle to allow you to store a 205ltr drum horizontally for dispensing

Light-weight, durable, hardwearing and robust

Removable grid for easy cleaning

2-way forklift pockets

**UV** stabilised