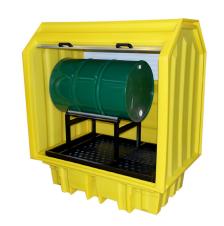

### Hard Covered Drum Spill Pallet - BP2HCH

#### **DESCRIPTION**

- Manufactured from medium density polyethylene
- · Sump capacity of 230ltr
- Includes a steel drum cradle, hard cover and roller shutter door fitted with a central lock and two handles
- 1 x removable plastic grid included
- Broad range chemical compatibility
- Fully complies with all the UK Oil Storage Regulation
- Manufactured in the UK

#### **FEATURES AND BENEFITS**

Suitable for outdoor use as the cover protects the bund from filling with rainwater

Fitted with a central lock and two handles for easy opening and closing.

Supplied with a cradle to allow you to store a 205ltr drum horizontally for dispensing