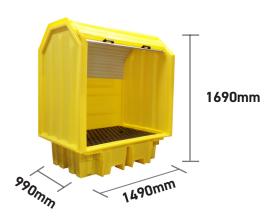

#### **SPECIFICATIONS**

| CODE             | BP2HCH     |
|------------------|------------|
| HEIGHT           | 1690mm     |
| LENGTH           | 1490mm     |
| WIDTH            | 990mm      |
| NO OF CONTAINERS | 1 x 205ltr |
| SUMP CAPACITY    | 230ltr     |
| COLOUR           | Yellow     |
| TARE WEIGHT      | 98kg       |
| UDL              | 650kg      |