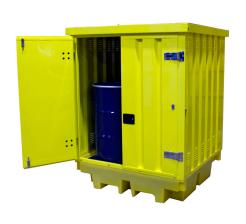

### Hard Covered Drum Spill Pallet - BP2HCH

#### **DESCRIPTION**

- Manufactured from medium density polyethylene
- · Sump capacity of 230ltr
- Includes a steel drum cradle, hard cover and roller shutter door fitted with a central lock and two handles
- 1 x removable plastic grid included
- Broad range chemical compatibility
- Fully complies with all the UK Oil Storage Regulation
- Manufactured in the UK

#### **FEATURES AND BENEFITS**

Suitable for outdoor use as the cover protects the bund from filling with rainwater

Fitted with a central lock and two handles for easy opening and closing.

Supplied with a cradle to allow you to store a 205ltr drum horizontally for dispensing