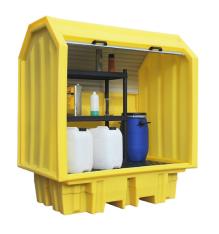

### Hard Covered Drum Spill Pallet - BP2HCH

#### **DESCRIPTION**

- Manufactured from medium density polyethylene
- · Sump capacity of 230ltr
- Includes a steel drum cradle, hard cover and roller shutter door fitted with a central lock and two handles
- 1 x removable plastic grid included
- Broad range chemical compatibility
- Fully complies with all the UK Oil Storage Regulation
- Manufactured in the UK

#### **FEATURES AND BENEFITS**

Suitable for outdoor use as the cover protects the bund from filling with rainwater

Fitted with a central lock and two handles for easy opening and closing.

Supplied with a cradle to allow you to store a 205ltr drum horizontally for dispensing