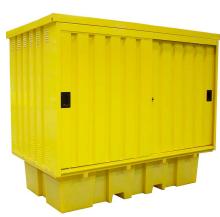

### Hard Covered Drum Spill Pallet - BP2HCH

#### **DESCRIPTION**

- Manufactured from medium density polyethylene
- · Sump capacity of 230ltr
- Includes a steel drum cradle, hard cover and roller shutter door fitted with a central lock and two handles
- 1 x removable plastic grid included
- Broad range chemical compatibility
- Fully complies with all the UK Oil Storage Regulation
- Manufactured in the UK

#### **SPECIFICATIONS**

| CODE             | BP2HCH     |
|------------------|------------|
| HEIGHT           | 1690mm     |
| LENGTH           | 1490mm     |
| WIDTH            | 990mm      |
| NO OF CONTAINERS | 1 x 205ltr |
| SUMP CAPACITY    | 230ltr     |
| COLOUR           | Yellow     |
| TARE WEIGHT      | 98kg       |
| UDL              | 650kg      |