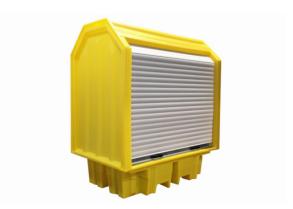

#### **DESCRIPTION**

- Manufactured from medium density polyethylene
- · Sump capacity of 230ltr
- Includes a steel drum cradle, hard cover and roller shutter door fitted with a central lock and two handles
- 1 x removable plastic grid included
- Broad range chemical compatibility
- Fully complies with all the UK Oil Storage Regulation
- Manufactured in the UK

#### **FEATURES AND BENEFITS**

Suitable for outdoor use as the cover protects the bund from filling with rainwater

Fitted with a central lock and two handles for easy opening and closing.

Supplied with a cradle to allow you to store a 205ltr drum horizontally for dispensing