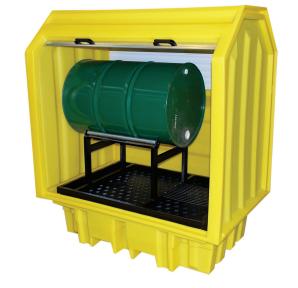

### Hard Covered Drum Spill Pallet - BP2HCH

# 1 x 205ltr Drum, 230ltr Sump Capacty and 650kg Load Capacity

#### **DESCRIPTION**

- Manufactured from medium density polyethylene
- · Sump capacity of 230ltr
- Includes a steel drum cradle, hard cover and roller shutter door fitted with a central lock and two handles
- 1 x removable plastic grid included
- Broad range chemical compatibility
- Fully complies with all the UK Oil Storage Regulation
- Manufactured in the UK

#### **FEATURES AND BENEFITS**

Suitable for outdoor use as the cover protects the bund from filling with rainwater

Fitted with a central lock and two handles for easy opening and closing.

Supplied with a cradle to allow you to store a 205ltr drum horizontally for dispensing