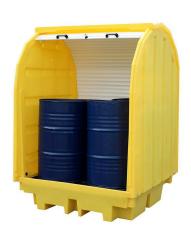

| 230ltr     |
| COLOUR           | Yellow     |
| TARE WEIGHT      | 98kg       |
| UDL              | 650kg      |





### Hard Covered Drum Spill Pallet - BP2HCH

#### **FEATURES AND BENEFITS**



Suitable for outdoor use as the cover protects the bund from filling with rainwater

Fitted with a central lock and two handles for easy opening and closing.

Supplied with a cradle to allow you to store a 205ltr drum horizontally for dispensing

Light-weight, durable, hardwearing and robust

Removable grid for easy cleaning

2-way forklift pockets

**UV** stabilised



#### **ACCESSORIES AVAILABLE**

DL1



DL2



DF1



BT75



BT75PLUG



BT50



## Hard Covered Drum Spill Pallet - BP2HCH

#### **ACCESSORIES AVAILABLE**

BFR5



#### **OTHER MODELS AVAILABLE**

BP2HCS BP2HCH BP4HC







BP4HCS BB2HCS