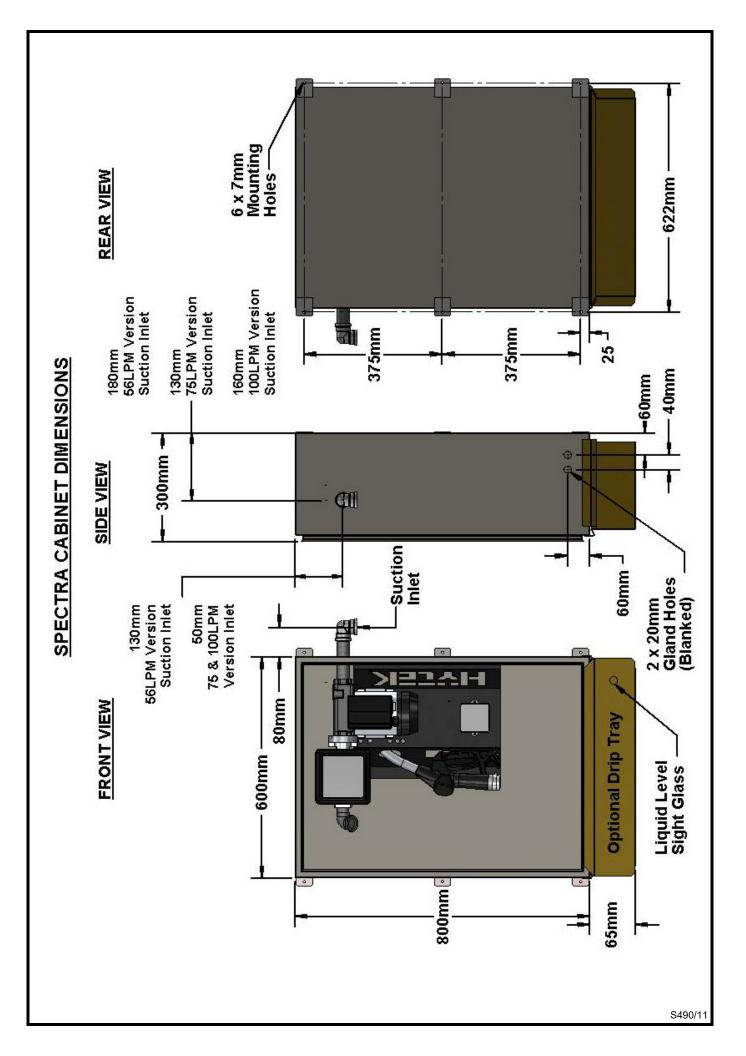

## **INSTALLATION**

- 1. Bolt the cabinet to a wall using the holes provided. See mounting diagram for details.
- 2. Slide the suction pipe supplied through the side of the cabinet and screw into the pump suction inlet. Fit the elbow supplied and align pointing upwards for top entry and downwards for bottom entry. Seal the threads with a suitable thread-sealing compound.
- 3. Connect the pipe from the tank to the elbow fitted in part 2 above. Seal the thread with a suitable thread-sealing compound.
- 4. 20mm diameter gland holes are provided in the cabinet to run electrical cable through to the inside. See mounting diagram for details.