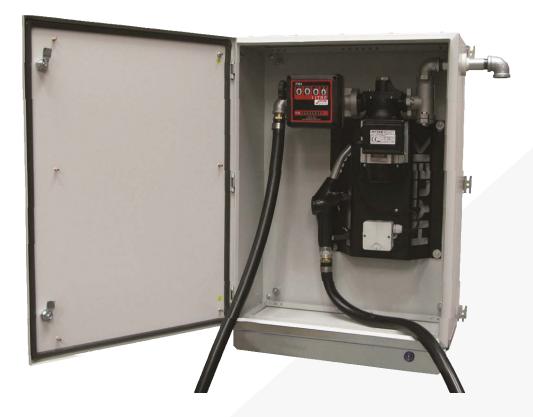

# SPECTRA PUMP RANGE WALL MOUNT SECURITY CABINET

Applies to the following models **ONLY**:

SPS.PCTE SPH.PCTE SPU.PCTE

Please read carefully **<u>BEFORE</u>** commencing installation.

Registered Office: HYTEK (GB) LIMITED, Delta House, Green Street, Elsenham, Bishop's Stortford, CM22 6DS UK. Registered in England No. 1915382 Tel: +44 (0) 1279 815 600 Email: info@hytekgb.com

## **INSTALLATION**

- 1. Bolt the cabinet to a wall using the holes provided. See mounting diagram for details.
- 2. Slide the suction pipe supplied through the side of the cabinet and screw into the pump suction inlet. Fit the elbow supplied and align pointing upwards for top entry and downwards for bottom entry. Seal the threads with a suitable thread-sealing compound.
- 3. Connect the pipe from the tank to the elbow fitted in part 2 above. Seal the thread with a suitable thread-sealing compound.
- 4. 20mm diameter gland holes are provided in the cabinet to run electrical cable through to the inside. See mounting diagram for details.