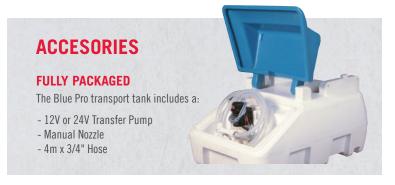

### **DEF SUPPLY**

Reduce time spent dispensing diesel exhaust fluid with transportable DEF storage that can fit in most pickup trucks.

#### **DEF TRANSPORT**

Tank is designed around mobility and is easily able to transport from one location to the next.