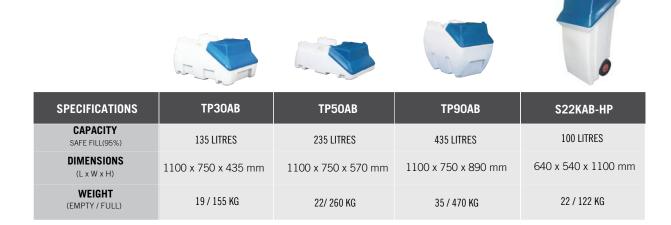

With capacities ranging from 135 to 435 litres, Blue Pro storage tanks are designed for transportable use and include the necessary features and specifications to increase the efficiency of your DEF handling.