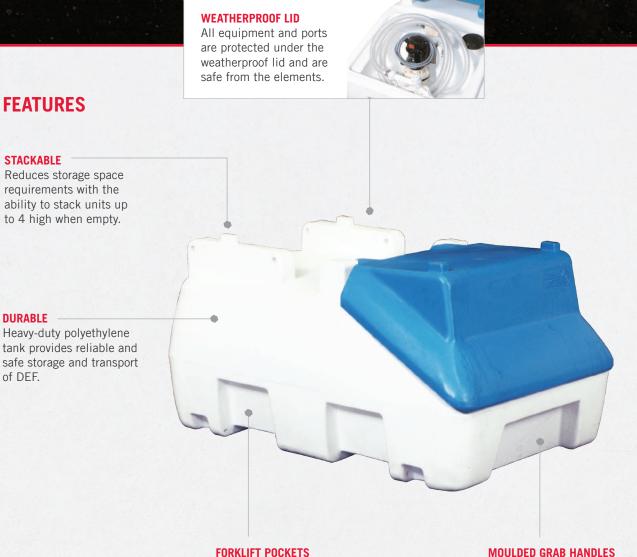

## **DEF STORAGE TANKS –** TRANSPORTABLE

# **BLUE PRO**

155 - 435 Litres

Supply DEF to your machinery onsite with the transportable Blue Pro range of DEF storage. Blue Pro storage tanks are made from weather-resistant polyethylene material and feature a secure cabinet to ensure the purity of your DEF.

With capacities ranging from 135 to 435 litres, Blue Pro storage tanks are designed for transportable use and include the necessary features and specifications to increase the efficiency of your DEF handling.

Quick and easy manoeuvring.

**MOULDED GRAB HANDLES** 

its light weight design and grab handles enable easy handling when empty.