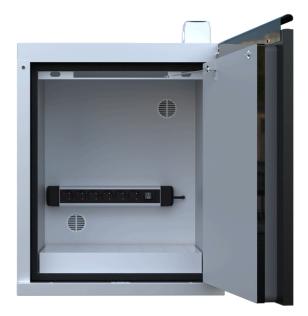

## **Product Characteristics**

| External Dimensions (WxDxH) | 595 x 520 x 720mm                        |
|-----------------------------|------------------------------------------|
| Internal Dimensions (WxDxH) | 483 x 349 x 593mm                        |
| Shelf Dimensions (WxDxH)    | 482 x 323 x 39mm                         |
| Number of Shelves           | 1 x gridded spill tray                   |
| Doors                       | 1                                        |
| Door Locks                  | 1 (2 x keys supplied)                    |
| Charging Points             | 6                                        |
| Tare Weight                 | 87kg (empty cabinets, excl. accessories) |
| Standard Colour             | Black door with grey frame and interior  |
| Socket Options              | Type E, type F, type G                   |
| Power Phase                 | Single (10A for Type G)                  |

## **Product Features**

90-Minutes Fire Rated.

Steel Construction.

Anti-spark hinges.

Ventilation.

Self-closing door system.

LPCB Certified to EN 12094-1 and EN 54-2 and 4 and

EN 14470-1 TYPE 90.

Charging sockets with 16A circuit breaker and

illuminated on/off safety switch.

3G2.5mm2 cable section.

Voltage: 230V.

Max amp: 10A for Type G.

Max power: 2.3kW for Type G.