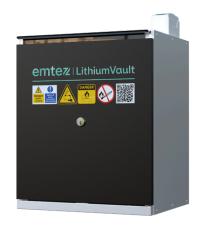

## LithiumVault Cabinet with Charging | 1-Door | Short

Cabinet designed for storing and charging lithium-ion batteries, certified for 90-minutes of fire protection, according to EN 14470-1 TYPE 90 standard.

## **Product Characteristics**

| External Dimensions (WxDxH) | 595 x 520 x 720mm                        |
|-----------------------------|------------------------------------------|
| Internal Dimensions (WxDxH) | 483 x 349 x 593mm                        |
| Shelf Dimensions (WxDxH)    | 482 x 323 x 39mm                         |
| Number of Shelves           | 1 x gridded spill tray                   |
| Doors                       | 1                                        |
| Door Locks                  | 1 (2 x keys supplied)                    |
| Charging Points             | 6                                        |
| Tare Weight                 | 87kg (empty cabinets, excl. accessories) |
| Standard Colour             | Black door with grey frame and interior  |
| Socket Options              | Type E, type F, type G                   |
| Power Phase                 | Single (10A for Type G)                  |