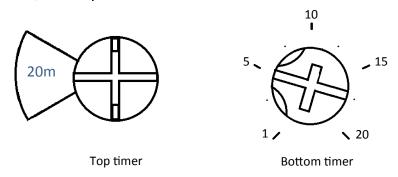

## **Adjusting the Timer Relay**

The Timer is pre-set to 5 minutes.

The relay is set at below:

The top timer is set to 20m and the bottom timer is set to 5 secs, this equates to 5mins run time.

To adjust the timer (in minutes) the bottom timer can be set to the corresponding number, e.g. 1 is 1 minute and 15 is 15 minutes. The dial has mid-intervals which equate to 2.5 minutes, 7.5 minutes, 12.5 minutes and 17.5 minutes.