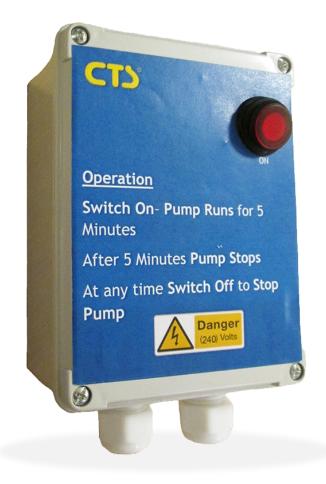

## ELEC5023 230v Pump Timer

The CTS 230v timer box is pre-set to run for 5 minutes.

## Operating the timer:

Press the switch ON and the timer will be active for 5 minutes. You can turn the switch off at any time to finish dispensing or leave the timer to switch off after the set time.

When using the timer check the switch is in the OFF position, if it is not turn the switch OFF then ON.

If you need to dispense for longer than the set time turn the switch OFF then ON again.

PLASE ENSURE THE TIMER IS WIRED BY A COMPETENT ELECTRICIAN.