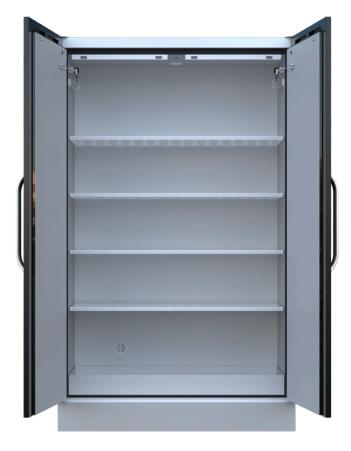

## **Product Characteristics**

| External Dimensions (WxDxH) | 1200 x 600 x 2050mm                       |
|-----------------------------|-------------------------------------------|
| Internal Dimensions (WxDxH) | 1095 x 446 x 1540mm                       |
| Shelf Dimensions (WxDxH)    | 1094 x 420 x 39mm                         |
| Number of Shelves           | 4 x perforated shelves                    |
| Doors                       | 2                                         |
| Door Locks                  | 2 (4 x keys supplied)                     |
| Charging Points             | 0                                         |
| Tare Weight                 | 350kg (empty cabinets, excl. accessories) |
| Standard Colour             | Black door with grey frame and interior   |

## **Product Features**

90-Minutes Fire Rated.

Steel Construction.

Anti-spark hinges.

Ventilation.

Self-closing door system.

LPCB Certified to EN 12094-1 and EN 54-2 and 4 and

EN 14470-1 TYPE 90.