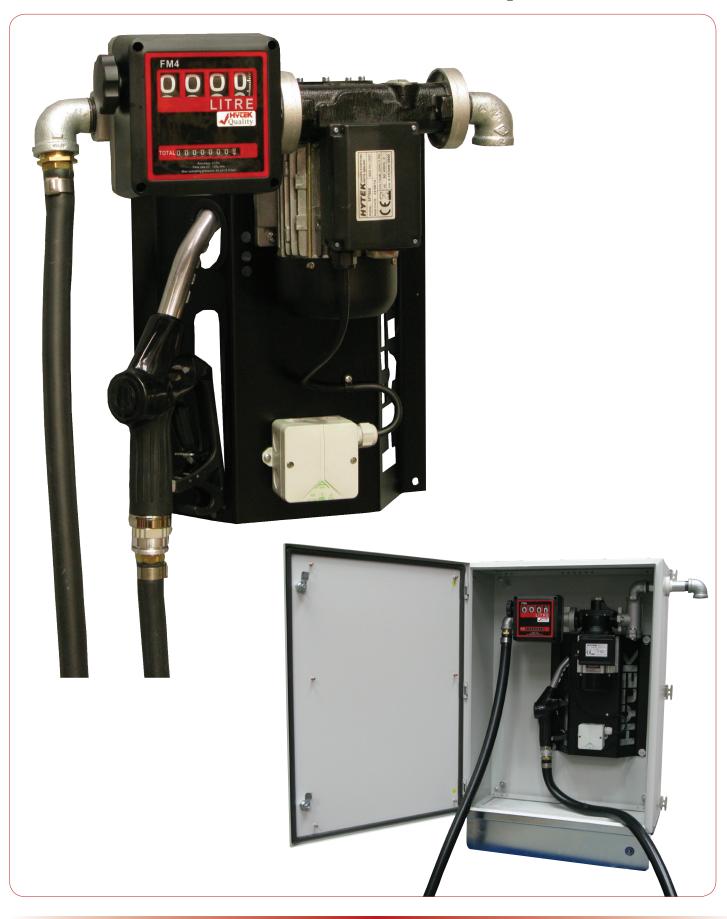

## **Professional Wall/Tank Mount Diesel Pumps**

The **SPECTRA RANGE** of pumps for dispensing diesel & biodiesel up to B30 are compact, low cost & easy to operate units for the small fleet operator. Can be used with new or existing above ground fuel storage tanks. Ideal for refuelling cars, vans, light trucks, agricultural machinery, plant, forklift trucks & refrigeration units on trailers. **Ideal for use with top/bottom suction outlet tanks**.

Pumping Speed: Choose 50 litres per minute version for filling cars & vans, 70L/min for filling small trucks & 90L/min for filling

vehicles with larger fuel tanks, coaches, buses & articulated trucks.

**Accuracy:** How accurately do you need to measure your fuel bill? Spectra pumps are accurate to +/- 2%.

Simple to Remove nozzle from holster & switch pump on. Reset display to zero, refuel vehicle & return nozzle back to holster.

**Operate:** Switch pump off.

**Key/Card System** These pumps can easily be interfaced with most new or existing fuel management systems.

Interface:

**Simple to** Simple, means economical & hassle free, wall mounting.

**Install:** (Option available with security cabinet).

**Protection:** Weatherproof & robust to IP55 for outdoor use.

**Security:** Nozzle can be padlocked to holster.

Lockable cabinet version also protects hose & nozzle when not in use.

**Display:** The large, easy to read mechanical register can be reset after each refuelling.

A separate non-reset totaliser keeps track of your long term fuel usage.

**Supplied With:** 4m outlet hose & automatic nozzle which shuts off when the vehicle tank is full to prevent spills.

SUITABLE FOR USE ON ABOVE GROUND FUEL STORAGE TANKS ONLY. NOT CURRENTLY SUITABLE FOR RESALE OR FOR USE WITH FLAMMABLE LIQUIDS.

SPS.PCTE 230V 56L/min, 4 digit meter, security cabinet & drip tray.

SPH.PCTE 230V 75L/min, 4 digit meter, security cabinet & drip tray.

SPU.PCTE 230V 90L/min, 4 digit meter, security cabinet & drip tray.