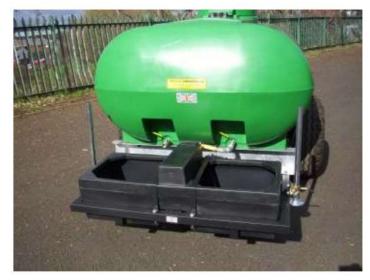

**TANK** Polyethylene moulded tank, elliptical in section, with internal anti surge baffle, 2" front draw off, 2 rear outlet connections, fitted with an 18" lockable outer hinged manlid cover, inner sealed vented manlid. Tank secured to chassis with 2 stainless steel straps.

## **ANCILLARY EQUIPMENT** Front Screwjack.

Atlas Plastics 30 Gallon Double Water Trough. Tough Strong and a leading industry product fitted with B.S Ball valve. Float protect by plastic cover. Trough Dimensions: - (") 47 x 19 x 11 (mm) 1193 x 482 x 280 Capacity: - 136 Litres/ 30 Gal.