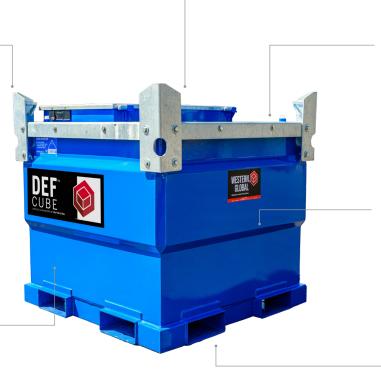

# DEF CUBE 132 US GALLONS

The DEF Cube is a transportable, environmentally-secure, double-walled diesel exhaust fluid storage tank, that offers extended run time on stage IV/V diesel generators and other non-road mobile machinery. Ideal for both hot and cold climates, the DEF Cube is the ideal solution for the temporary power industry's auxiliary DEF dispensing and replenishment needs.

#### **LOCKABLE EQUIPMENT CABINET**

Secure lockable compartment for pumps & accessories.

#### STACKABLE DESIGN

Stackable full (2 high) or empty (3 high).

#### **RENTAL READY**

Robust 'rental ready' design with outer containment tank.

#### **REMOVABLE INNER TANK**

Removable inner polyethylene tank (ideal for storing DEF).

## FOUR WAY FORKLIFT POCKETS

Forklift pockets and lifting lugs for ease of transport.