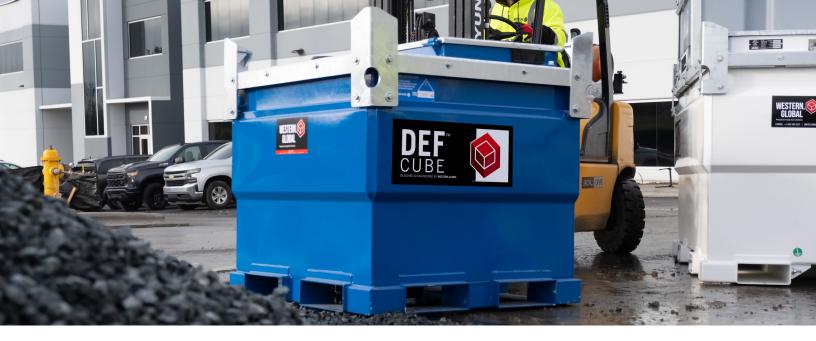

# DEF CUBE 132 US GALLONS

The DEF Cube is a transportable, environmentally-secure, double-walled diesel exhaust fluid storage tank, that offers extended run time on stage IV/V diesel generators and other non-road mobile machinery. Ideal for both hot and cold climates, the DEF Cube is the ideal solution for the temporary power industry's auxiliary DEF dispensing and replenishment needs.

#### **SHORT TERM DEF REQUIREMENT**

The DEF Cube is the ideal solution for short term, onsite DEF storage. Due to its mobile design, the DEF Cube can transport DEF to any site, reaching even the most difficult locations.