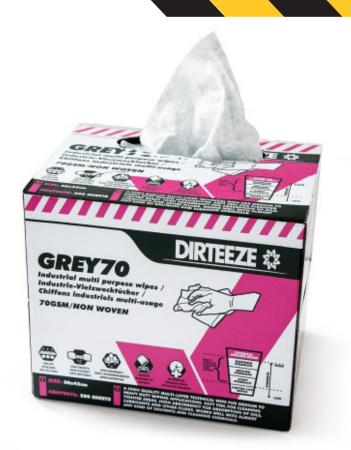

## Industrial Multi-Purpose Technical Process Wipes in a Dispensing Box - GRB200

A new generation technical wipe manufactured using a spun-lace, multi-layer composition to provide high liquid absorbency (up to 7 times its own weight). These wipes are soft on both sides and have re-usable properties making them a genuine alternative to rental rags in terms of cost and ensuring consistency every time.

Supplied in a handy pop-up dispensing box, apart from being perfect for general wiping and cleaning tasks the soft nature of this product also makes it ideal for polishing and delicate wiping tasks too.

Sold as a single box.

| SPECIFICATION           |                    |
|-------------------------|--------------------|
| Wipe size:              | 30cm x 42cm        |
| No of wipes<br>per box: | 200                |
| Wipe<br>colour:         | Grey               |
| Box size:               | 32cm x 28cm x 23cm |
| Box weight:             | 2.2kg              |