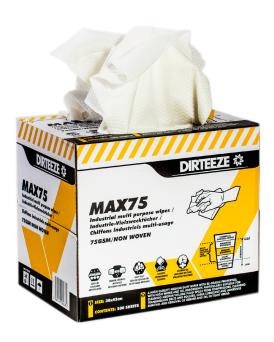

## Industrial multi-purpose medium strength wipes in a dispensing box - MAX75B

Packaged in a handy pop-up dispensing box containing 200 wipes which are manufactured using a non-woven embossed material for maximum strength and cleaning ability each biodegradable wipe will absorb up to 8 times its own weight and yet still retain high strength when wet making these high quality medium duty wipes perfect for cleaning up oils, grease and lubricants or working with solvents in most production/maintenance environments.

Sold as a single box

| SPECIFICATION        |                          |
|----------------------|--------------------------|
| Wipe size:           | 30cm x 42cm              |
| No of wipes per box: | 176                      |
| Wipe<br>colour:      | Blue & white             |
| Box size:            | 32.1cm x 23.2cm x 28.2cm |
| Box weight:          | 2.55kg                   |