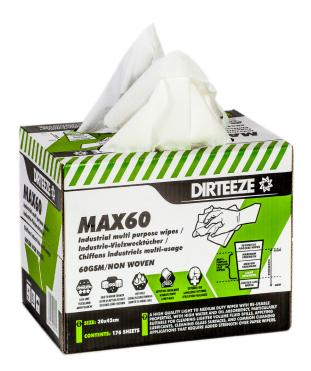

## **Heavy Duty Industrial Wipes** - MAX60B

These cost effective wipes are ideal for day to day applications where you might typically use a paper product. The advantage of the MAX60B is that it absorbs water and oil and can be rung out and reused. Supplied in a handy pop-up dispensing box these single ply wipes are soft yet strong and also biodegradable.

| SPECIFICATION       |             |
|---------------------|-------------|
| Size                | 30cm x 42cm |
| No of wipes per tub | 176         |

Muir Road Houstoun Industrial Estate Livingston EH54 5DR Tel: +44 (0)1506 430309 Fax: +44 (0)1506 441466