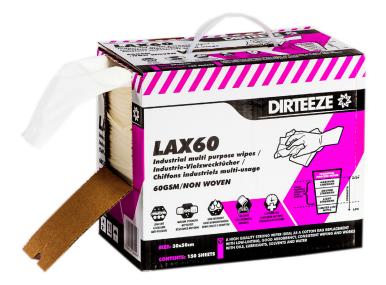

## Heavy Duty Industrial Wipes - LAX60B

The LAX60 wipe is a high quality strong product ideal as a cotton rag replacement with low-linting and good absorbency characteristics. Supplied in a handy pop-up dispensing box it works well with oils, lubricants, solvents and water and even makes an excellent disposable towel for mobile and site kitchen areas.

| SPECIFICATION       |             |
|---------------------|-------------|
| Size                | 30cm x 50cm |
| No of wipes per tub | 150         |