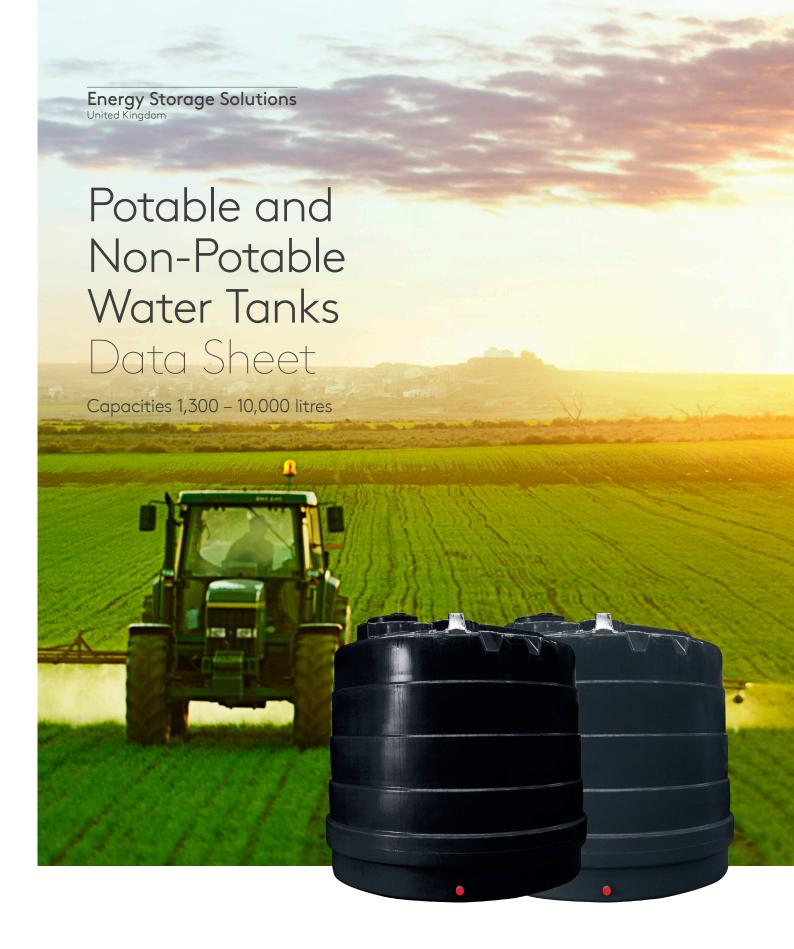

# Potable and Non-Potable Water Tanks

Whether it's water for animal drinking or for general use including vehicle washing, the Kingspan range of large capacity, potable and nonpotable water storage tanks provide the best solution on the market.

- Manufactured from UV resistant medium density polyethylene
- Fitted as standard with 2" BSP male outlets which can be connected onto copper, pex, etc
- Tough and durable
- Rust, rot and weather resistant
- Recyclable
- Fitted with a sealed 16" hinged manhole cover to allow access for fitting of ballcocks, floats and extra outlets
- All water tanks require a solid base for installation

#### Potable Water Tanks

Specifically designed to store water for animal drinking or emergency human consumption, Kingspan potable water tanks are made from a WRAS approved material.

### Non-Potable Water Tanks

Designed as a basic water storage tank for non-drinking (not intended for human consumption) use such as vehicle washing, irrigations and washdowns.