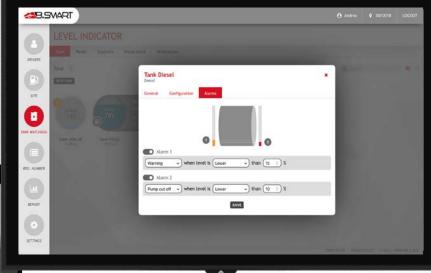

### TANK WATCHDOG - tank levels

Adding the level indicator OCIO, the system allows you to monitor the fluid level in your tanks in real time and gives alarms in case of malfunction or low levels. A perfect add on for a complete and updated control of the stock. You can connect also any 420 mA o O-10 V fluid gauge or run the system without any gauge thank to the "virtual tank" option:

- set level alarms and get notifications on the tank level;
- · possibility to configure high level or low level alarms;
- · stop the pump according to the level of the fluid;
- send an automatic e-mail to notify when you reach the level alarm set.