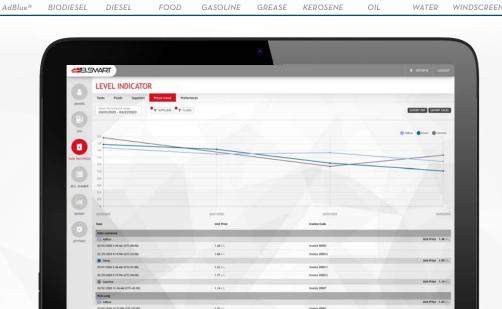

# TANK WATCHDOG - fluid price and values

Thank to the level indicator OCIO you can have at your fingertips the fluid inventory value & quantity: you can define the refuelling price and verify the current inventory value.

- · manage suppliers of the fluids to keep track of the date, price and quantity bought;
- get real time data of the value of your inventory;
- · follow fluids price trends;
- access and download reports from any internet connected device thanks to the software cloud.