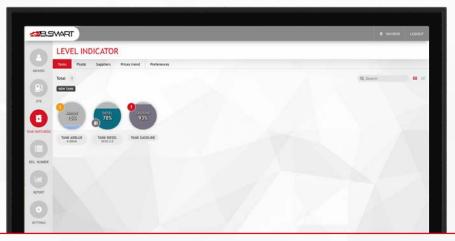

## TANK WATCHDOG

B.SMART Tank Watchdog is the perfect add on for a complete and updated control of the stock. It allows you to:

- monitor the tank level (add fluid loads and unloads and adjustments);
- set level alarms;
- manage suppliers;
- follow inventory price values and trends;
- · access and download reports from anywhere.

### TANK WATCHDOG - tank levels

Adding the level indicator OCIO, the system allows you to monitor the fluid level in your tanks in real time and gives alarms in case of malfunction or low levels. A perfect add on for a complete and updated control of the stock. You can connect also any 420 mA o O-10 V fluid gauge or run the system without any gauge thank to the "virtual tank" option: