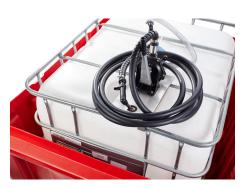

#### 230v pump kit with plate

Removable Stainless Steel Mounting Plate SEC IBC Connector 3/4" FPDM Suction Hose 3/4" x 4m EPDM Delivery Hose SB325 Auto Nozzle with Flow Meter

Only move IBC Safe store when empty. Forklift truck drivers must have a valid licence. Products may be altered without notice. Lifting straps are serviceable items and should be checked regularly. Requires suitable forklift truck, check manufacturers specifications for details. Dimensions, weights and colours are approximate. \*Electrical connections must be carried out by a suitably qualified engineer. \*\*One year on parts