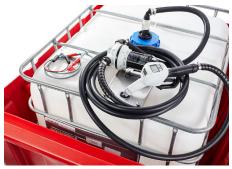

#### 0026995

#### 12v pump kit with plate

Removable Stainless Steel Mounting Plate SEC IBC Connector 3/4" FPDM Suction Hose 3/4" x 4m EPDM Delivery Hose SB325 Auto Nozzle with Flow Meter

Easy fit pump plate