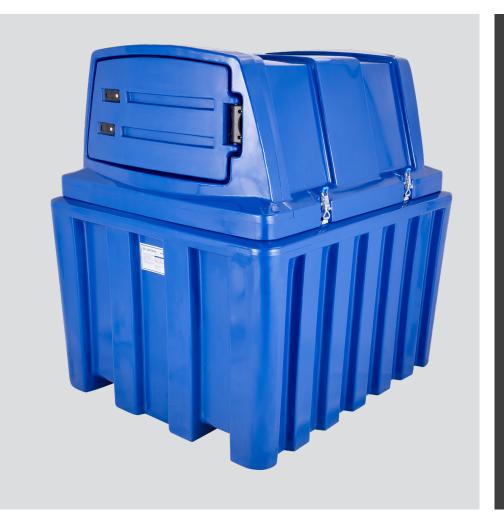

# IBC Safe Store Intermediate Bulk Container bund Data Sheet

A safe, secure, fully weather proof bund for all IBC storage requirements

#### Features and Benefits

- For indoor or outdoor use
- Fully enclosed and weather proof
- Manufactured from UV stabilised polyethylene
- Available in blue, red and yellow
- Reinforced 316 stainless steel floor pan
- Available with or without pump kit
- Pumps kits are all CDS compatible
- 3 pumps kit options to choose from 230v\*, 12v\* and hand pump
- Hose and nozzle contained within lockable bund cabinet
- 2 way forklift points
- Complete with 2 x forklift straps
- Accepts up to 1200mm x 1000mm x 1160mm IBC's
- Resistant to most chemicals

# IBC Safe Store

The bund will accommodate 110% of the stored IBC.