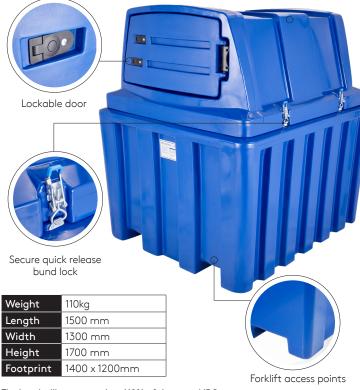

#### Features and Benefits

- For indoor or outdoor use
- Fully enclosed and weather proof
- Manufactured from UV stabilised polyethylene
- Available in blue, red and yellow
- Reinforced 316 stainless steel floor pan
- Available with or without pump kit
- Pumps kits are all CDS compatible
- 3 pumps kit options to choose from 230v\*, 12v\* and hand pump
- Hose and nozzle contained within lockable bund cabinet
- 2 way forklift points
- Complete with 2 x forklift straps
- Accepts up to 1200mm x 1000mm x 1160mm IBC's
- Resistant to most chemicals

# IBC Safe Store

The bund will accommodate 110% of the stored IBC.