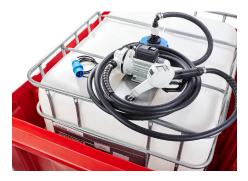

#### 0026994

#### 230v pump kit with plate

Removable Stainless Steel Mounting Plate SEC IBC Connector 3/4" FPDM Suction Hose 3/4" x 4m EPDM Delivery Hose SB325 Auto Nozzle with Flow Meter

Only move IBC Safe store when empty. Forklift truck drivers must have a valid licence. Products may be altered without notice. Lifting straps are serviceable items and should be checked regularly. Requires suitable forklift truck, check manufacturers specifications for details. Dimensions, weights and colours are approximate. \*Electrical connections must be carried out by a suitably qualified engineer. \*\*One year on parts