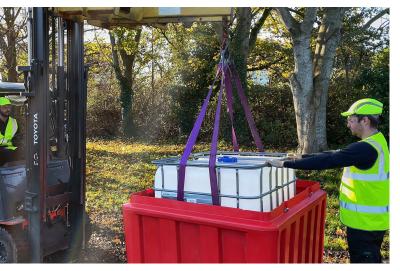

## **Energy Management Solutions**

UK & Ireland



# IBC Safe Store Intermediate Bulk Container bund Data Sheet

A safe, secure, fully weather proof bund for all IBC storage requirements



#### Features and Benefits

- For indoor or outdoor use
- Fully enclosed and weather proof
- Manufactured from UV stabilised polyethylene
- Available in blue, red and yellow
- Reinforced 316 stainless steel floor pan
- Available with or without pump kit
- Pumps kits are all CDS compatible
- 3 pumps kit options to choose from 230v\*, 12v\* and hand pump
- Hose and nozzle contained within lockable bund cabinet
- 2 way forklift points
- Complete with 2 x forklift straps
- Accepts up to 1200mm x 1000mm x 1160mm IBC's
- Resistant to most chemicals









# IBC Safe Store











The bund will accommodate 110% of the stored IBC.

### **Pump Options**



#### 0026994

#### 230v pump kit with plate

Removable Stainless Steel Mounting Plate SEC IBC Connector 3/4" FPDM Suction Hose 3/4" x 4m EPDM Delivery Hose SB325 Auto Nozzle with Flow Meter

Only move IBC Safe store when empty. Forklift truck drivers must have a valid licence. Products may be altered without notice. Lifting straps are serviceable items and should be checked regularly. Requires suitable forklift truck, check manufacturers specifications for details. Dimensions, weights and colours are approximate. \*Electrical connections must be carried out by a suitably qualified engineer. \*\*One year on parts



#### 0026995

#### 12v pump kit with plate

Removable Stainless Steel Mounting Plate SEC IBC