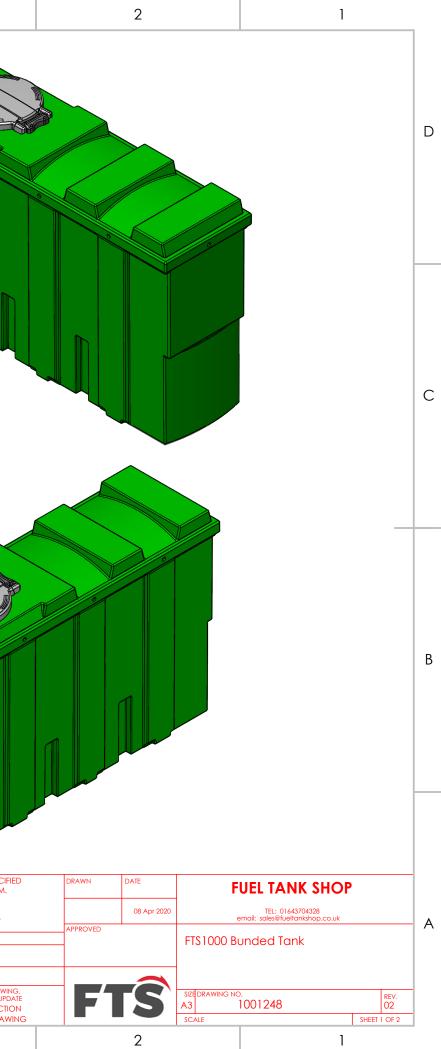

| A BRIMFILL CAPACITY 1024L/225GAL<br>• BRIMFILL CAPACITY 1024L/225GAL<br>• FOOT PRINT 610MM X 1860MM<br>MASS [Kg]<br>127.39<br>CAD GENERATED D<br>DO ANGLE FRO.                                                                                                                                                                                                                                                                                                                                                                                                                                                                                                                                                                                                                                                                                                                                                                                                                                                                                                                                                                                                                                                                                                                                                                                                                                                                                                                                                                                                                                                                                                                                                                                                                                                                                                                                                                                                                                                                                                                        |   | 8   | 7                                                                                                                                                                                                                                        | 6                                                                                                                                                                                                      | 5                                                         | 4                    | 3                                                                                                                                                                                                                                                      |
|---------------------------------------------------------------------------------------------------------------------------------------------------------------------------------------------------------------------------------------------------------------------------------------------------------------------------------------------------------------------------------------------------------------------------------------------------------------------------------------------------------------------------------------------------------------------------------------------------------------------------------------------------------------------------------------------------------------------------------------------------------------------------------------------------------------------------------------------------------------------------------------------------------------------------------------------------------------------------------------------------------------------------------------------------------------------------------------------------------------------------------------------------------------------------------------------------------------------------------------------------------------------------------------------------------------------------------------------------------------------------------------------------------------------------------------------------------------------------------------------------------------------------------------------------------------------------------------------------------------------------------------------------------------------------------------------------------------------------------------------------------------------------------------------------------------------------------------------------------------------------------------------------------------------------------------------------------------------------------------------------------------------------------------------------------------------------------------|---|-----|------------------------------------------------------------------------------------------------------------------------------------------------------------------------------------------------------------------------------------------|--------------------------------------------------------------------------------------------------------------------------------------------------------------------------------------------------------|-----------------------------------------------------------|----------------------|--------------------------------------------------------------------------------------------------------------------------------------------------------------------------------------------------------------------------------------------------------|
| B       Image: Comparison of the service | D |     |                                                                                                                                                                                                                                          |                                                                                                                                                                                                        | 650                                                       |                      |                                                                                                                                                                                                                                                        |
| B       TANK SPECIFICATION:         •       BUNDED OULTAINS UITABLE TO STORE KEROSENE (C1/C2), FUEL OUL (A2), AND GAS OUL/DIESEL (D), INICLUDING BIO DIESEL (HVO) AS DEFINED IN BSEN/2669, BSEN/590 AND BSEN/15940.         •       SUPPLIED WITH 2" BSP FILL POINT FITTED WITH SPILL STOP OVERFILL PREVENTION DEVICE         •       SUPPLIED WITH 2" BSP FILL POINT FITTED WITH SPILL STOP OVERFILL PREVENTION DEVICE         •       SUPPLIED WITH 2" BSP FILL POINT FITTED WITH SPILL STOP OVERFILL PREVENTION DEVICE         •       SUPPLIED WITH 2" BSP FILL POINT FITTED WITH SPILL STOP OVERFILL PREVENTION DEVICE         •       SUPPLIED WITH 2" BSP FILL POINT FITTED WITH SPILL STOP OVERFILL PREVENTION DEVICE         •       SUPPLIED WITH 2" BSP FILL POINT FITTED WITH SPILL STOP OVERFILL PREVENTION DEVICE         •       SUPPLIED WITH 2" BSP FILL AS MAIN INSPECTION LID         •       I'' BSP FIELA LE BOITOM OUTLET CONNECTION         •       I'' BSP FIELA LE BOITOM OUTLET CONNECTION         •       BRINNFILL CAPACITY 1024/2225GAL         •       FOOT PRINT 610MM X 1860MM                                                                                                                                                                                                                                                                                                                                                                                                                                                                                                                                                                                                                                                                                                                                                                                                                                                                                                                                                                        | С |     |                                                                                                                                                                                                                                          |                                                                                                                                                                                                        |                                                           |                      |                                                                                                                                                                                                                                                        |
| BUNDED OIL TANK SUITABLE TO STORE KEROSENE (C1/C2), FUEL OIL (A2), AND GAS OIL/DIESEL (D),<br>INCLUDING BIO DIESEL (HVO) AS DEFINED IN BSEN2869, BSEN590 AND BSEN15940.     SUPPLIED WITH 2" BSP FILL POINT FITTED WITH SPILL STOP OVERFILL PREVENTION DEVICE     S" INNER TANK INSPECTION LID     16" LOCKABLE, HINGED OUTER TANK LID     11" BSP FEMALE BOTTOM OUTLET CONNECTION     BRIMFILL CAPACITY 1024L/225GAL     FOOT PRINT 610MM X 1860MM                                                                                                                                                                                                                                                                                                                                                                                                                                                                                                                                                                                                                                                                                                                                                                                                                                                                                                                                                                                                                                                                                                                                                                                                                                                                                                                                                                                                                                                                                                                                                                                                                                   | В | 305 | <u>56</u>                                                                                                                                                                                                                                | 1860                                                                                                                                                                                                   |                                                           |                      |                                                                                                                                                                                                                                                        |
| 8 7 6 5 4 3                                                                                                                                                                                                                                                                                                                                                                                                                                                                                                                                                                                                                                                                                                                                                                                                                                                                                                                                                                                                                                                                                                                                                                                                                                                                                                                                                                                                                                                                                                                                                                                                                                                                                                                                                                                                                                                                                                                                                                                                                                                                           | A | ٥   | <ul> <li>BUNDED OIL TA<br/>INCLUDING BIC</li> <li>SUPPLIED WITH 3</li> <li>5" INNER TANK I</li> <li>16" LOCKABLE,</li> <li>1" BSP FEMALE E</li> <li>BRIMFILL CAPAGE</li> <li>FOOT PRINT 61000000000000000000000000000000000000</li></ul> | NK SUITABLE TO STORE KEROS<br>DIESEL (HVO) AS DEFINED IN<br>2" BSP FILL POINT FITTED WITH S<br>NSPECTION LID<br>HINGED OUTER TANK LID<br>30TTOM OUTLET CONNECTION<br>CITY 1024L/225GAL<br>0MM X 1860MM | BSEN2869, BSEN590 AND BSEN<br>SPILL STOP OVERFILL PREVENT | N15940.<br>ON DEVICE | UNLESS OTHERWISE SPECIFIED<br>DIMENSIONS ARE IN MM.<br>TOLERANCES ARE:<br>NO DECIMAL ±2<br>X ±0.3 ANGLES<br>.XX ±0.10 ±0° 30'<br>MASS (Kg)<br>127.39<br>CAD GENERATED DRAWING,<br>DO NOT MANUALLY UPDAT<br>3RD ANGLE PROJECTION<br>DO NOT SCALE DRAWIN |