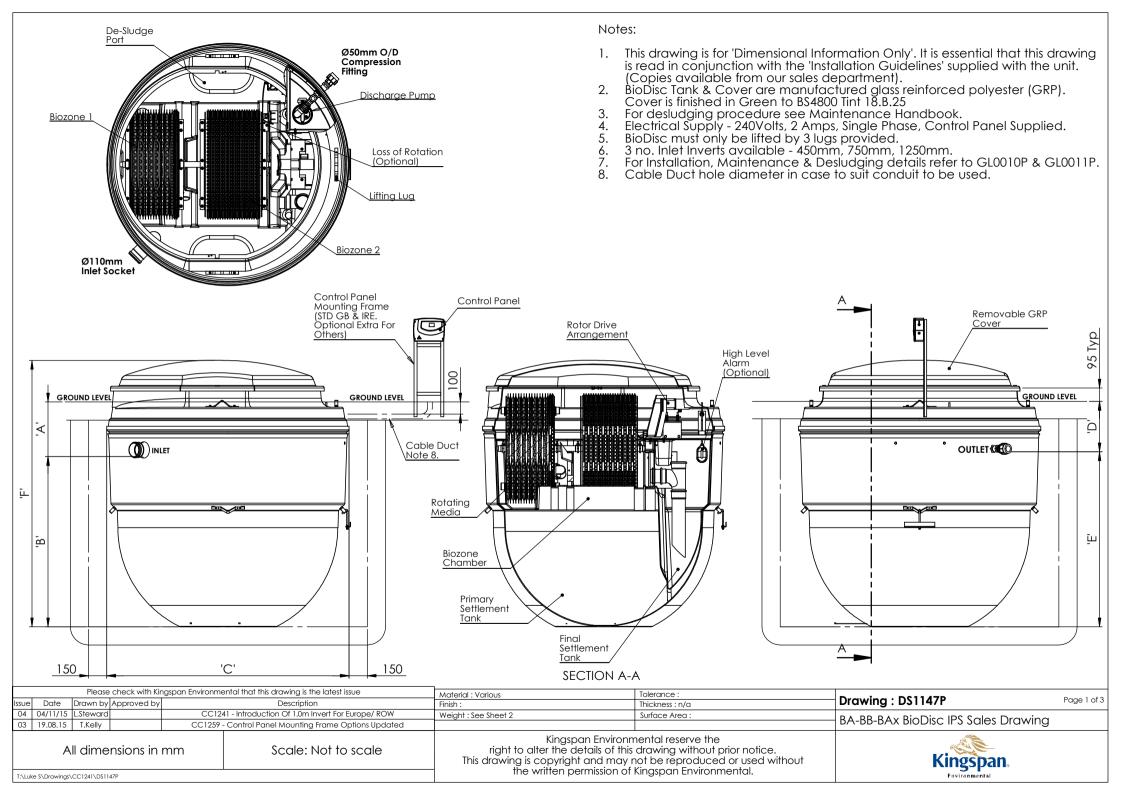

|         | Unit Dimension Chart (IPS Systems). |                                       |         |         |         |                |                  |  |  |  |
|---------|-------------------------------------|---------------------------------------|---------|---------|---------|----------------|------------------|--|--|--|
| Dim 'A' | Dim 'B'                             | Dim 'C'                               | Dim 'D' | Dim 'E' | Dim 'F' | Dry Weight     | Full Weight      |  |  |  |
| (mm)    | (mm)                                | (mm)                                  | (mm)    | (mm)    | (mm)    | (Incl. Pallet) | (Exclud. Pallet) |  |  |  |
| , , ,   | , , ,                               | , , , , , , , , , , , , , , , , , , , | , , ,   |         | , , ,   | (Kgs)          | (Kgs)            |  |  |  |
| 450     | 1400                                | 1995                                  | 425     | 1425    | 2160    | 310            | 3290             |  |  |  |
| 750     | 1400                                | 1995                                  | 425     | 1725    | 2460    | 325            | 3305             |  |  |  |
| 1250    | 1400                                | 1995                                  | 425     | 2225    | 2960    | 380            | 3360             |  |  |  |

## **BA IPS BioDisc Dimension & Weight Chart**

## BAx & BB IPS BioDisc Dimension & Weight Chart

|                 | Unit Dimension Chart (IPS Systems). |                 |                 |                 |                 |                                       |                                          |  |  |  |
|-----------------|-------------------------------------|-----------------|-----------------|-----------------|-----------------|---------------------------------------|------------------------------------------|--|--|--|
| Dim 'A'<br>(mm) | Dim 'B'<br>(mm)                     | Dim 'C'<br>(mm) | Dim 'D'<br>(mm) | Dim 'E'<br>(mm) | Dim 'F'<br>(mm) | Dry Weight<br>(Incl. Pallet)<br>(Kgs) | Full Weight<br>(Exclud. Pallet)<br>(Kgs) |  |  |  |
| 450             | 1400                                | 1995            | 425             | 1425            | 2160            | 335                                   | 3315                                     |  |  |  |
| 750             | 1400                                | 1995            | 425             | 1725            | 2460            | 350                                   | 3330                                     |  |  |  |
| 1250            | 1400                                | 1995            | 425             | 2225            | 2960            | 405                                   | 3385                                     |  |  |  |

| Unit Dimension Chart (IPS Systems). |                 |                 |                 |                 |                 |                                       |                                          |  |
|-------------------------------------|-----------------|-----------------|-----------------|-----------------|-----------------|---------------------------------------|------------------------------------------|--|
| Dim 'A'<br>(mm)                     | Dim 'B'<br>(mm) | Dim 'C'<br>(mm) | Dim 'D'<br>(mm) | Dim 'E'<br>(mm) | Dim 'F'<br>(mm) | Dry Weight<br>(Incl. Pallet)<br>(Kgs) | Full Weight<br>(Exclud. Pallet)<br>(Kgs) |  |
| 1000                                | 1400            | 1995            | 425             | 1975            | 2747            | 353                                   | 3333                                     |  |

## BA IPS BioDisc Dimension & Weight Chart (Europe & ROW Only)

## BB IPS BioDisc Dimension & Weight Chart (Europe & ROW Only)

| Unit Dimension Chart (IPS Systems). |                 |                 |                 |                 |                 |                                       |                                          |  |
|-------------------------------------|-----------------|-----------------|-----------------|-----------------|-----------------|---------------------------------------|------------------------------------------|--|
| Dim 'A'<br>(mm)                     | Dim 'B'<br>(mm) | Dim 'C'<br>(mm) | Dim 'D'<br>(mm) | Dim 'E'<br>(mm) | Dim 'F'<br>(mm) | Dry Weight<br>(Incl. Pallet)<br>(Kgs) | Full Weight<br>(Exclud. Pallet)<br>(Kgs) |  |
| 1000                                | 1400            | 1995            | 425             | 1975            | 2747            | 378                                   | 3358                                     |  |