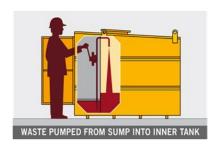

In addition to the standard EnviroBulka benefits, this Deluxe range features:

- Low level oil collection sump to provide safer, more comfortable working height and help prevent backache.
- Oil filters and other smaller equipemnt can be easily drained by placing on the mesh floor above the collectin sump.

## **OPTIONAL PUMPS**

VODWOB – Electric Pump for transfer of waste oil from sump to tank, c/w push-button switch & auto switch-off after 5 min run time. 110 or 240V

VODWOB-H. Manual Semi Rotary Hand Pump for transfer of waste oil from sump to tank.