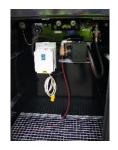

## **OPTIONAL PUMPS**

VODWOB – Electric Pump for transfer of waste oil from sump to tank, c/w push-button switch & auto switch-off after 5 min run time. 110 or 240V

VODWOB-H. Manual Semi Rotary Hand Pump for transfer of waste oil from sump to tank.