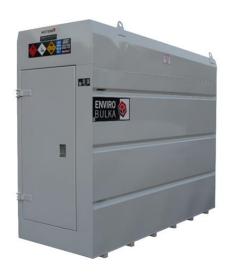

## Specification Data Sheet | Model: LLWOB1200

ENVIROBULKA 5300 Ltr Low Level Waste Oil Bank

110% bunded waste oil and hydro-carbon storage tank to comply with PPG2 (Pollution Prevention Guidelines) Regulations

| SPECIFICATION                                                      |                                |                                |                                     |
|--------------------------------------------------------------------|--------------------------------|--------------------------------|-------------------------------------|
| Standard Tank Fittings: 2" Suction Poin<br>Drain Pipe : Bund Alarm | t : 2" Vent : Sight Glass : Co | ontents Gauge: 2x Spare 1¼" Po | rts for additional equipment : Bund |
| Capacity (Brim Full) Litres:                                       | 5300                           | Weight Unladen (kg):           | 1430                                |
| Capacity (Brim Full) Gallons:                                      | 1200                           | Weight Laden (kg):             | 5885                                |
| Dimensions Length (mm):                                            | 3000                           | Design Standards:              | PPG2 & BS799                        |
| Dimensions Width (mm):                                             | 1150                           |                                |                                     |
| Dimensions Height (mm)                                             | 2475                           |                                |                                     |
| Cabinet Dimensions (mm) Opening Size:                              | W850 x H1700 x D580            |                                |                                     |
|                                                                    | N                              | otes                           |                                     |