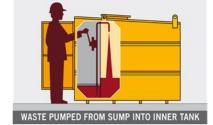

Solution Sump to provide safer, more comfortable working height and help prevent backache.

Oil filters and other smaller equipemnt can be easily drained by placing on the mesh floor above the collectin sump. OPTIONAL PUMPS

VODWOB — Electric Pump for transfer of waste oil from sump to tank, c/w push-button switch & auto switch-off after 5 min run time. 110 or 240V

VODWOB-H. Manual Semi Rotary Hand Pump for transfer of waste oil from sump to tank.