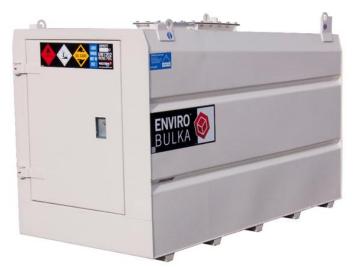

## ENVIROBULKA 2670 Ltr Low Level Waste Oil Bank

110% bunded waste oil and hydro-carbon storage tank to comply with PPG2 (Pollution Prevention Guidelines) Regulations

In addition to the standard EnviroBulka benefits, this Deluxe range features:

| Standard Tank Fittings: 2" Suction Point<br>Drain Pipe : Bund Alarm |                     | FICATION<br>ontents Gauge :2x Spare 1¼" F | Ports for additional equipment : Bun |
|---------------------------------------------------------------------|---------------------|-------------------------------------------|--------------------------------------|
| Capacity (Brim Full) Litres:                                        | 2640                | Weight Unladen (kg):                      | 865                                  |
| Capacity (Brim Full) Gallons:                                       | 593                 | Weight Laden (kg):                        | 3268                                 |
| Dimensions Length (mm):                                             | 2350                | Design Standards:                         | PPG2                                 |
| Dimensions Width (mm):                                              | 1420                |                                           |                                      |
| Dimensions Height (mm)                                              | 1535                |                                           |                                      |
| Cabinet Dimensions (mm) Opening Size:                               | W850 x H1100 x D580 |                                           |                                      |
|                                                                     | Ν                   | otes                                      |                                      |