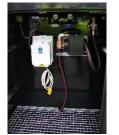

VODWOB — Electric Pump for transfer of waste oil from sump to tank, c/w push-button switch & auto switch-off after 5 min run time. 110 or 240V

VODWOB-H. Manual Semi Rotary Hand Pump for transfer of waste oil from sump to tank.