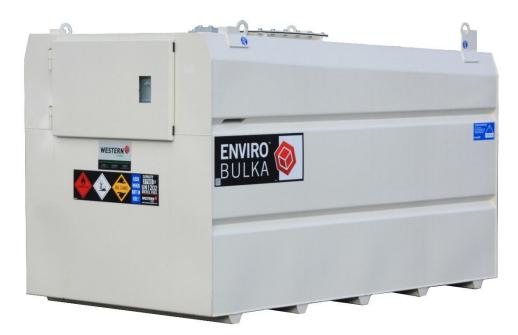

## **ENVIROBULKA 2700 Ltr**

Envirobulka static, 110% bunded fuel tank, built to BS799 Part 5 & to comply with PPG2 Regulations.

- \$\infty\$ 110\% bunded fuel storage tank to comply with PPG2 (Pollution Prevention Guidelines)
- Manufactured to BS799 Part 5- Specification for Oil Storage Tanks.
- Steel tank enclosed in steel, weatherproof outer bund- robust, durable product providing secure storage.
- Fitted with lifting eyes and forkliftable base for ease of handling and relocation of tank (empty only).
- Secure lockable bund compartment can house pump, nozzle, hoses and feed & return connections. Feed & return hoses can be fed through openings enabling generator to be run whilst compartment locked- helps to prevent theft and vandalism.
- All outlets are mounted above fuel level helping prevent weepage of fuel. Suction pipe to help remove any fluid from the bund.
- Inspection cover provides acess to inner tank for maintenance and inspection.

|                                                                           |                     | SPECIFICATION                               |                                                                            |  |
|---------------------------------------------------------------------------|---------------------|---------------------------------------------|----------------------------------------------------------------------------|--|
| Standard Tank Fittings: 2" Vent: 2<br>x 1 ¼" Ports for additional equipme |                     | Fill Point: 1 x ½" Generator Feed: 2 x ½"   | Return Posts:1" Pump Feed: Gauge: 2                                        |  |
| Capacity (Brim Full) Litres:                                              | 2700                | Weight Unladen (kg):                        | 865                                                                        |  |
| Capacity (Brim Full) Gallons:                                             | 593                 | Weight Laden (kg):                          | 3268*                                                                      |  |
| Dimensions Length (mm):                                                   | 2383                | Design Standards:                           | BS799 & PPG2                                                               |  |
| Dimensions Width (mm):                                                    | 1420                |                                             | Cabinet Dimensions (mm) Opening Size:<br>Width 855 x Height 456: Depth 501 |  |
| Dimensions Height (mm):                                                   | 1499                |                                             |                                                                            |  |
|                                                                           |                     | Notes                                       |                                                                            |  |
| _                                                                         | *Specific gravity o | of diesel taken as 0.9 for this calculation |                                                                            |  |