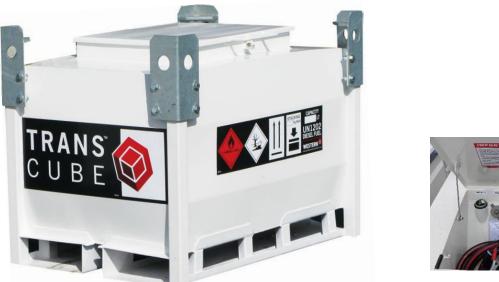

## **TRANSCUBE CONTRACT 245 Ltr**

UN (United Nations) IBC Intermediate Bulk Container, approved for transport of diesel fuel under the ADR Regulations. The Transcube Global is fully bunded steel in steel (to ensure environmental compliance with Pollution Prevention Guidelines (PPG2).

- ٢ 245 litre model can be transported full of diesel without the need for ADR Driver Training.
- ٢ Easily stacked to reduce storage space requirements.
- Full load lifting eyes, forklift pockets and internal baffles designed to allow handling of the TransCube Contract full of fuel.
- ٢ Secure lockable access hatch to house pumps (electric and hand), and feed and return connections for up to 1 generator.
- ۲ Size to stack inside shipping containers and across truck beds providing econmical transportation.
- ۲ Protective galvanised stack/lifting corner plates precenting damage to tank paintwork and decals..

| SPECIFICATION                                                                                                                                                                             |                                    |                                  |                                  |
|-------------------------------------------------------------------------------------------------------------------------------------------------------------------------------------------|------------------------------------|----------------------------------|----------------------------------|
| Standard Tank Fittings: 1 x 3" Fill Point : 1 x 2" Vent Fill : Dipstick Tank Gauge : Pressure / Vacuum Vent : Breather Vent : 1 x 1" Pump & Auxiliary Feed : 1 x ½" Return : Pump Bracket |                                    |                                  |                                  |
| Capacity (Brim Full) Litres:                                                                                                                                                              | 245                                | Weight Unladen (kg):             | 220                              |
| Capacity (Brim Full) Gallons:                                                                                                                                                             | 53                                 | Weight Laden (kg):               | 440*                             |
| Dimensions Length (mm):                                                                                                                                                                   | 770                                | Bund Material (thickness):       | S235 (2mm)                       |
| Dimensions Width (mm):                                                                                                                                                                    | 1150                               | Inner Tank Material (thickness): | S235 (2mm)                       |
| Dimensions Height (mm)                                                                                                                                                                    | 835                                | Design Approvals:                | UN IBC Type 31A                  |
| Cabinet Dimensions:                                                                                                                                                                       | To suit standard pumping equipment | Design Standards:                | Bunded to COP Regulations (PPG2) |
| Notes                                                                                                                                                                                     |                                    |                                  |                                  |
| * Specific gravity of diesel taken as 0.9 for this calculation                                                                                                                            |                                    |                                  |                                  |