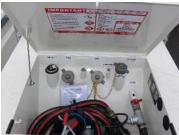

- ٢ 245 litre model can be transported full of diesel without the need for ADR Driver Training.
- ٢ Easily stacked to reduce storage space requirements.
- Full load lifting eyes, forklift pockets and internal baffles designed to allow handling of the TransCube Contract full of fuel.
- ٢ Secure lockable access hatch to house pumps (electric and hand), and feed and return connections for up to 1 generator.
- ۲ Size to stack inside shipping containers and across truck beds providing econmical transportation.
- ۲ Protective galvanised stack/lifting corner plates precenting damage to tank paintwork and decals..

| SPECIFICATION                                                                                                                                                                             |                                    |                                  |                                  |
|-------------------------------------------------------------------------------------------------------------------------------------------------------------------------------------------|------------------------------------|----------------------------------|----------------------------------|
| Standard Tank Fittings: 1 x 3" Fill Point : 1 x 2" Vent Fill : Dipstick Tank Gauge : Pressure / Vacuum Vent : Breather Vent : 1 x 1" Pump & Auxiliary Feed : 1 x ½" Return : Pump Bracket |                                    |                                  |                                  |
| Capacity (Brim Full) Litres:                                                                                                                                                              | 245                                | Weight Unladen (kg):             | 220                              |
| Capacity (Brim Full) Gallons:                                                                                                                                                             | 53                                 | Weight Laden (kg):               | 440*                             |
| Dimensions Length (mm):                                                                                                                                                                   | 770                                | Bund Material (thickness):       | S235 (2mm)                       |
| Dimensions Width (mm):                                                                                                                                                                    | 1150                               | Inner Tank Material (thickness): | S235 (2mm)                       |
| Dimensions Height (mm)                                                                                                                                                                    | 835                                | Design Approvals:                | UN IBC Type 31A                  |
| Cabinet Dimensions:                                                                                                                                                                       | To suit standard pumping equipment | Design Standards:                | Bunded to COP Regulations (PPG2) |
| Notes                                                                                                                                                                                     |                                    |                                  |                                  |
| * Specific gravity of diesel taken as 0.9 for this calculation                                                                                                                            |                                    |                                  |                                  |