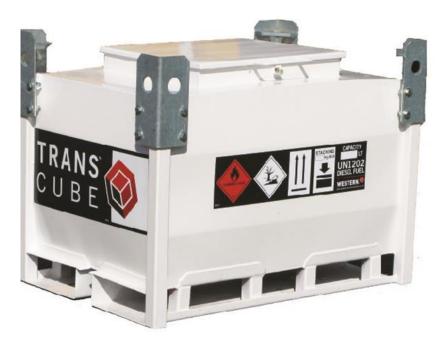

## TRANSCUBE CONTRACT 435 Ltr

UN (United Nations) IBC Intermediate Bulk Container, approved for transport of diesel fuel under the ADR Regulations. The Transcube Global is fully bunded steel in steel (to ensure environmental compliance with Pollution Prevention Guidelines (PPG2).

- 425 litre model can be transported full of diesel without the need for ADR Driver Training.
- Easily stacked to reduce storage space requirements.
- Full load lifting eyes, forklift pockets and internal baffles designed to allow handling of the TransCube Contract full of fuel.
- Secure lockable access hatch to house pumps (electric and hand), and feed and return connections for up to 1 generator.
- Size to stack inside shipping containers and across truck beds providing econmical transportation.
- Protective galvanised stack/lifting corner plates precenting damage to tank paintwork and decals...

| SPECIFICATION                                                                                                                                                                             |                                    |                                  |                                  |
|-------------------------------------------------------------------------------------------------------------------------------------------------------------------------------------------|------------------------------------|----------------------------------|----------------------------------|
| Standard Tank Fittings: 1 x 3" Fill Point : 1 x 2" Vent Fill : Dipstick Tank Gauge : Pressure / Vacuum Vent : Breather Vent : 1 x 1" Pump & Auxiliary Feed : 1 x ½" Return : Pump Bracket |                                    |                                  |                                  |
| Capacity (Brim Full) Litres:                                                                                                                                                              | 435                                | Weight Unladen (kg):             | 335                              |
| Capacity (Brim Full) Gallons:                                                                                                                                                             | 95                                 | Weight Laden (kg):               | 735*                             |
| Dimensions Length (mm):                                                                                                                                                                   | 1150                               | Bund Material (thickness):       | S235 (2mm)                       |
| Dimensions Width (mm):                                                                                                                                                                    | 1150                               | Inner Tank Material (thickness): | S235 (2mm)                       |
| Dimensions Height (mm)                                                                                                                                                                    | 835                                | Design Approvals:                | UN IBC Type 31A                  |
| Cabinet Dimensions:                                                                                                                                                                       | To suit standard pumping equipment | Design Standards:                | Bunded to COP Regulations (PPG2) |
| Notes                                                                                                                                                                                     |                                    |                                  |                                  |
| * Specific gravity of diesel taken as 0.9 for this calculation                                                                                                                            |                                    |                                  |                                  |