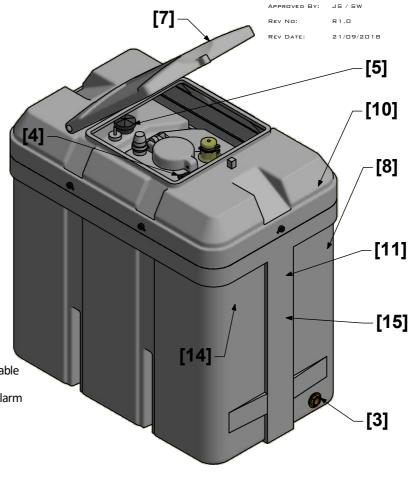

#### Equipment

1. 5" (~125mm) Inspection Lid - Lockable

2. 2" BSP (~50mm) Offset Fill Connection - Lockable

3. 1" BSP (~25mm) Bottom Outlet

4. Blanking Cap for Contents Gauge and Bund Alarm

5. 2" BSP (~50mm) Vent

6. Dip Stick

7. Spill Container Door - Lockable

8. Product Label

9. Tank Serial Number Stamp

10. Bund Serial Number Stamp

11. Installation Instruction

12. Overfill Prevention - Socket

13. Overfill Prevention - Probe

14. Carbery Graphic

15. CE Label

16. Left Hand Thread Label

17. Handle With Care Label