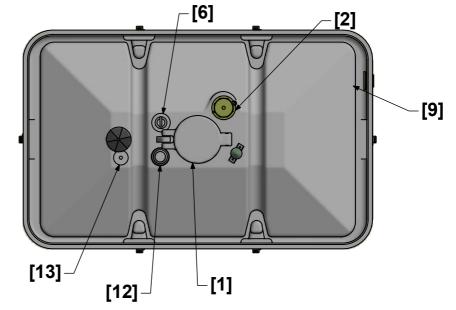

#### Equipment

1. 5" (~125mm) Inspection Lid - Lockable

2. 2" BSP (~50mm) Offset Fill Connection - Lockable

3. 1" BSP (~25mm) Bottom Outlet

4. Blanking Cap for Contents Gauge and Bund Alarm

5. 2" BSP (~50mm) Vent

6. Dip Stick

7. Spill Container Door - Lockable

8. Product Label

9. Tank Serial Number Stamp

10. Bund Serial Number Stamp

11. Installation Instruction

12. Overfill Prevention - Socket

13. Overfill Prevention - Probe