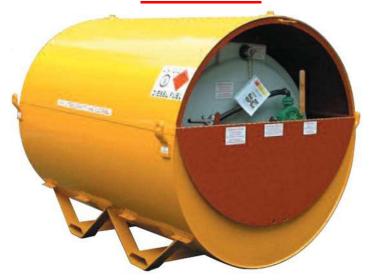

## 2140 LITRE U.N. APPROVED BUNDED DIESEL SKID BASE

**OUTER BUND TANK:** Cylindrical in section constructed from 3mm mild steel, with removable top section for tank access. Rear access door, fitted with stainless steel hinge and fully lockable. Bund contains 110% of inner tank content. 4 lifting eyes & fork sockets.

**INNER FUEL TANK:** Constructed from translucent heavy duty Polyethylene. 2" filler cap and chain. 2" vent valve, top mounted 1/2" BSP suction and return connections. Ball valve in base of tank to pump. P.R.V. in the top of the tank. The inner tank is also approved for 10 years.

**PUMP:** K2 semi rotary hand pump c/w in line 'Y' Strainer fitted with 15' of 1" hose c/w trigger nozzle and stowed on bracket. All contained within lockable bund area. Options available on request: Electric Pump, Petrol Pump, Non Resale Flowmeter.

FINISH: Primer and two top coats, single British Standard colour.

**DIMENSIONS:** (Approximate)

Width 1.663m (65.1/2") Laden max: 2500kg

Length 2.014m (79.1/4") Unladen Weight: 623kg approx

Height 1.663m (65.1/2")m