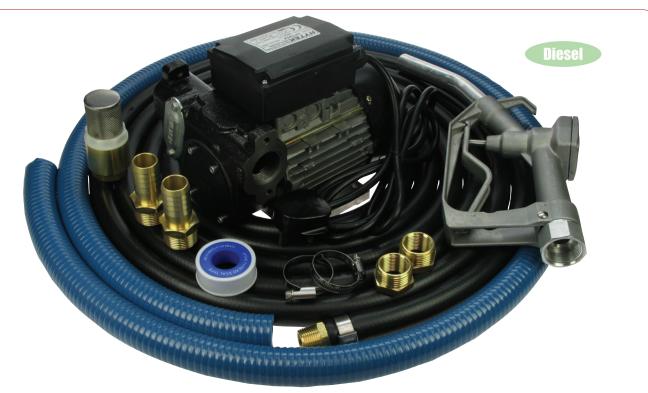

## 230V PORTABLE PUMP KIT

- Suitable with diesel or biodiesel up to B30.
- Choose manual or automatic nozzle version.
- 2m long suction hose foot valve/strainer. 6m long delivery hose to ease fuelling.
- Direct drive, self priming, vane pumping unit.
- C/w switch & 2m long mains cable. Filter & bypass valve.
- Weatherproof to IP55 for outdoor use. Continuously rated motor.

| Stk Code  | Description               | Voltage | Max Flow | Inlet/Outlet |
|-----------|---------------------------|---------|----------|--------------|
| SPT60A.K1 | 230V manual nozzle kit    | 230V    | 56L/min  | 1" F BSPP    |
| SPT60A.K2 | 230V automatic nozzle kit | 230V    | 56L/min  | 1" F BSPP    |