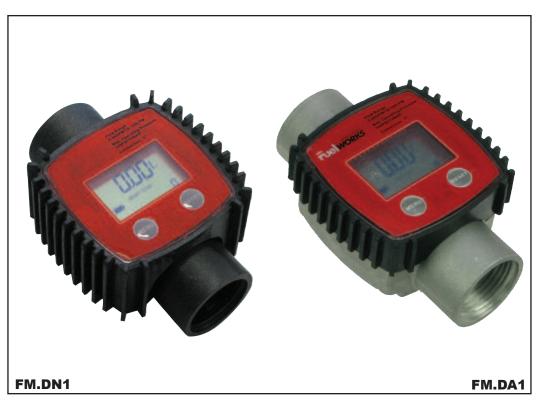

## Fuel Tank Shop

- Electronic display with 5 digit register & 8 digit totaliser.
- Flow range 10-100 litres per minute.
- 1" BSP female inlet/outlet ports.
- Max. pressure 145psi (10 bar).
- Accuracy +/- 1%.
- Ideal to fit inline with the delivery hose or pipework.
- Powered by 1 x 3V CR2 battery.
- Front face can be rotated in 90 degree increments.
- **Beware** do not over tighten couplings into meter threads (max. 50Nm).
- Options FM.DA1 = For diesel, aluminium body
  FM.DN1 = For adblue<sup>®</sup>, nylon body

| Stk Code | Description                |
|----------|----------------------------|
| FM.DA1   | For diesel, aluminium body |
| FM.DN1   | For adblue®, nylon body    |