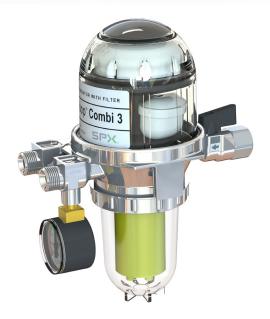

## Tigerloop Combi 3

For de-aeration of oil/fuel supply lines

Oil heated boilers, furnaces, ovens, portable heaters, dryers, incinerators, etc.

## **NEW MODEL**

The New Tigerloop® Combi 3 offers an integrated shut-off valve for simple filter change and service. The integrated oil filter allows the possibility of choosing different oil filter inserts depending on the need. There is an optional integrated vacuum gauge for full control and easy troubleshooting. The bracket has also been strengthened. The installation is done with fewer connections simplifying the installation and reducing the risk of leakage.

## **Techinical data:**

Max. nozzle capacity: Max. oil flow: Max. operating temp: Max. ambient temp: Max. operating pressure:

Pump connections:

Tank connections:

110 I/h (90 kg/h) 230 I/h (190 kg/h) 60° C 60°C +0.5 bar -0.6 bar 1/4" female thread 3/8" male thread 3/8" female thread 1/4" female thread (optional)