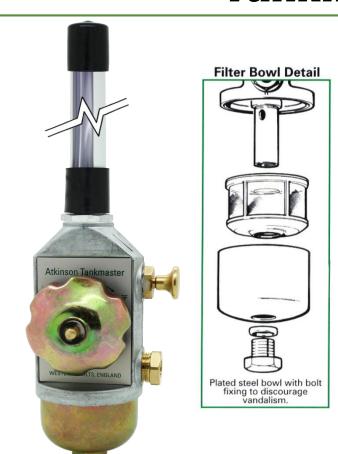

### Four-in-one Level Gauge

- 1. Control Valve to turn on/off oil supply.
- 2. Pull to Read Valve/Sight Tube allows inspection of tank contents level.
- 3. Integral Filter to ensure only clean oil is allowed to pass from the tank.
- 4. Self-Closing Hand Wheel isolates oil supply in case of fire near the tank.

### Materials:

| Valve Body            | Mazac                         |
|-----------------------|-------------------------------|
| Pull to Read Valve    | Brass                         |
| Springs               | Stainless Steel               |
| Tank Union            | Aluminium                     |
| Tank Union Piston     | Brass                         |
| Sight Tube            | PVC                           |
| Sight Tube Tail       | Aluminium                     |
| Compression Olive     | Brass                         |
| Compression Nut       | Brass                         |
| Filter Element        | Nylon 52 Microns              |
| Filter Bowl           | Bright Zinc-Plated Mild Steel |
| Filter Bowl Stem      | Mild Steel                    |
| Filter Bowl Bolt      | Bright Zinc-Plated Mild Steel |
| Filter Bowl Bolt Seal | Nylon                         |