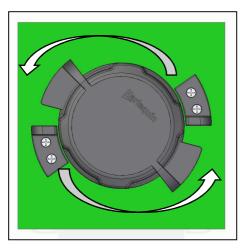

### Instructions

- Remove previous 4" Cap
- Clean and dry area around the 4" neck
- Place new lid into position
- Place the two catches on the "wings" of the lid
- Mark the outline of the catches on the tank
- Twist list away from catches, if the catches are disturbed, re-align them using the marked position
- · Fasten the catches into position using the self-tapping screws
- Twist the lid back into the locked position