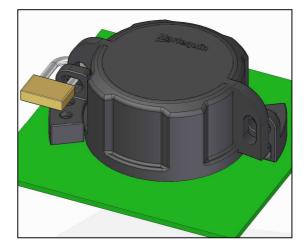

### Instructions

- Remove previous 4" Cap
- Clean and dry area around the 4" neck
- Place new lid into position
- Place the two catches on the "wings" of the lid
- Mark the outline of the catches on the tank
- Twist list away from catches, if the catches are disturbed, re-align them using the marked position
- · Fasten the catches into position using the self-tapping screws
- Twist the lid back into the locked position