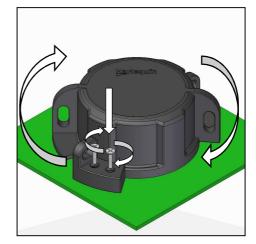

### Instructions

- Remove previous 4" Cap
- Clean and dry area around the 4" neck
- Place new lid into position
- Place the two catches on the "wings" of the lid
- Mark the outline of the catches on the tank
- Twist list away from catches, if the catches are disturbed, re-align them using the marked position
- · Fasten the catches into position using the self-tapping screws
- Twist the lid back into the locked position