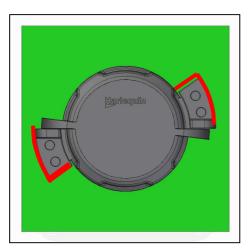

#### **Clarehill Plastics Ltd**

21 Clarehill Road Moira Co. Armagh Northern Ireland BT67 0PB

T: +44(0) 28 9261 1077 F: +44(0) 28 9261 2672 E: sales@clarehillcom

www.harlequinplastics.co.uk

# Harlequín









4x Self Tapping Screws

#### Parts

1 x Lockable 4" Lid

2x Lockable Catch

## Tools

Phillips Head Electric / Manual Screw Driver

### Instructions

- Remove previous 4" Cap
- Clean and dry area around the 4" neck
- Place new lid into position
- Place the two catches on the "wings" of the lid
- Mark the outline of the catches on the tank
- Twist list away from catches, if the catches are disturbed, re-align them using the marked position
- · Fasten the catches into position using the self-tapping screws
- Twist the lid back into the locked position