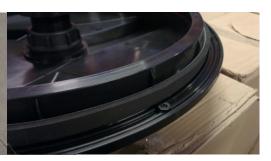

## Instructions

- Attach Vent to underside of cap
- Knock Hinge Pin into Hinge hole
- Remove cover from Foam Seal Strip, cut to length and attach to underside of lid as shown

- Place lid into hole in tank and twist to open
- Attach lower half of lid to tank using 8 self-tapping screws or rivets in assigned positions