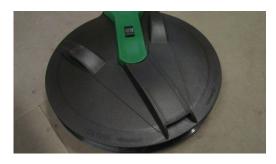

## 16 Inch Manhole Lid Replacement:

**Parts** 

1 x 16" Lid 1x Vent

1x Paper backed Foam Seal

1x Hinge Pin

## Instructions

- Attach Vent to underside of cap
- Knock Hinge Pin into Hinge hole
- Remove cover from Foam Seal Strip, cut to length and attach to underside of lid as shown

- Place lid into hole in tank and twist to open
- Attach lower half of lid to tank using 8 self-tapping screws or rivets in assigned positions