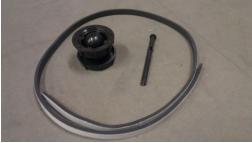

## 16 Inch Manhole Lid Replacement:

**Parts** 

1 x 16" Lid 1x Vent

1x Paper backed Foam Seal

1x Hinge Pin

## Instructions

- Attach Vent to underside of cap
- Knock Hinge Pin into Hinge hole
- Remove cover from Foam Seal Strip, cut to length and attach to underside of lid as shown

- Place lid into hole in tank and twist to open
- Attach lower half of lid to tank using 8 self-tapping screws or rivets in assigned positions