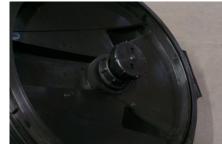

## Instructions

- Attach Vent to underside of cap
- Knock Hinge Pin into Hinge hole
- Remove cover from Foam Seal Strip, cut to length and attach to underside of lid as shown

- Place lid into hole in tank and twist to open
- Attach lower half of lid to tank using 8 self-tapping screws or rivets in assigned positions