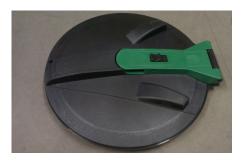

## 16 Inch Manhole Lid Replacement:

**Parts** 

1 x 16" Lid 1x Vent

1x Paper backed Foam Seal

1x Hinge Pin

## Instructions

- Attach Vent to underside of cap
- Knock Hinge Pin into Hinge hole
- Remove cover from Foam Seal Strip, cut to length and attach to underside of lid as shown

- Place lid into hole in tank and twist to open
- Attach lower half of lid to tank using 8 self-tapping screws or rivets in assigned positions