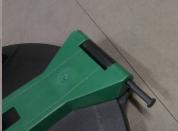

## Instructions

- Attach Vent to underside of cap
- Knock Hinge Pin into Hinge hole
- Remove cover from Foam Seal Strip, cut to length and attach to underside of lid as shown

- Place lid into hole in tank and twist to open
- Attach lower half of lid to tank using 8 self-tapping screws or rivets in assigned positions