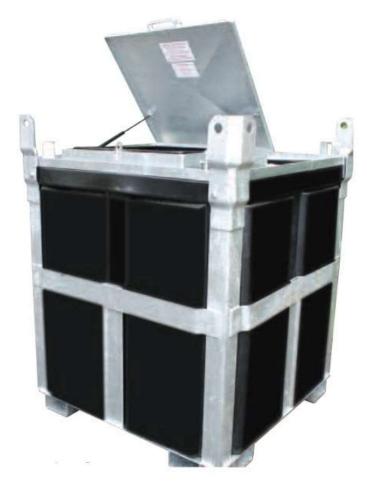

## 950 LITRE U.N. APPROVED BUNDED DIESEL POLYCUBE

**OUTER BUND TANK:** Corrosion free, Robust Heavy Duty Polyethylene outer bund tank.

INNER TANK: Corrosion free, Robust Heavy Duty Polyethylene inner tank to prevent fuel contamination.

Moulded in trigger nozzle storage.
2" filler cap. Contents gauge.
Pressure relief valve. 1" manual vent valve fitted. Fittings to run two generators simultaneously with the lid locked. The inner tank is also approved for 10 years

**FRAME:** Galvanised 5mm steel frame. c/w built in fork sockets on all sides. Four corner lifting eyes. Gas strut assisted secure lockable steel access lid.

**STORAGE:** Approved to stack 2 high when full and 3 high when empty. **OPTIONAL PUMPS:** 12V Pump or Single diaphragm hand pump Either pump comes complete with suction pipe c/w ball valve, in line 'Y'

strainer,15' length of 1" diesel hose and c/w trigger nozzle.

FINISH: Black Polyethylene outer tank as standard. Other colours available.

Galvanised frame and lid.

BRIMFUL CAPACITY: 985 Litre

DIMENSIONS: (Approximate)

Width: 1213mm Length: 1213mm

Height: 1410mm overall Laden weight: 1100kg Unladen weight: 290kg