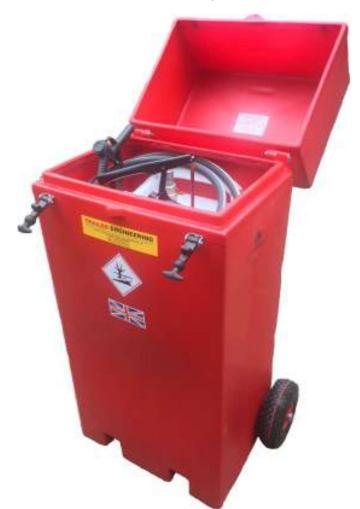

## 110 LITRE BUNDED DIESEL BOWSET

**OUTER BUND TANK:** Outer bund tank contains over 110% of inner tank contents. Heavy duty grab handle, bonnet style lid fasteners.

**INNER FUEL TANK:** Inner tank is constructed from heavy duty translucent polyethylene, fitted with vent valve and filler cap.

**PUMP:** GROZ Lever Action Barrel Hand Pump c/w 3m of 3/4" Diesel hose & trigger nozzle.

**OPTIONAL EXTRAS:** Digital Flowmeter, contents gauge.