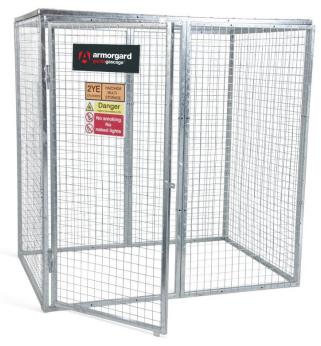

## Data Sheet | Model: Armorgard Gorilla Gas Cage GGC8

- Unique galvanised gas cage for storing and securing gas cylinders
- Individual panels with bolt-together facilities
- Can be quickly dismantled when not in use
- Galvanised finish to sustain all weather conditions and provide maximum usability
- Padlock point to secure the unit
- Relevant signage attached
- Robust construction using 30mm box section and 3mm wire mesh

| Product                                | Armorgard Gorilla Gas Cage GGC8       |
|----------------------------------------|---------------------------------------|
| Internal dimensions                    | 1800x1200x1800                        |
| External dimensions (including         | 1800x1200x1800                        |
| protrusions)                           |                                       |
| Weight (kg)                            | 108                                   |
| Colour                                 | Silver                                |
| Finished Coating                       | Galvanised                            |
| Material                               | Steel                                 |
| Material Thickness                     | 25mm box section and 3mm wire mesh    |
| Locking mechanism                      | Hasp and staple with padlock facility |
| Does it have Forklift Skids?           | No                                    |
| Does it have Gas Arms?                 | No                                    |
| Newton Loading of Gas Arms             | N/A                                   |
| Safety stay                            | No                                    |
| Quantity of keys supplied              | N/A                                   |
| Optional Extras Available              | N/A                                   |
| Quantity of Shelves as standard        | 0                                     |
| Are Castors standard or optional extra | N/A                                   |
| How are the Castors fitted?            | N/A                                   |
| Sump capacity                          | N/A                                   |
| Safety Signage                         | Gas Storage Sign                      |
| Fire resistant?                        | No                                    |