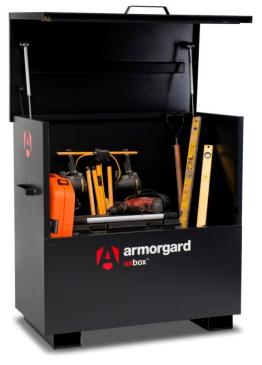

## Data Sheet | Model: Armorgard OxBox OX4

- As strong as an Ox! Range of secure tool vaults
- Keyed alike 5-lever deadlocks
- Unique internal anti-jemmy system
- Robust construction using 2mm steel
- Hydraulic gas arms to assist with the lid opening
- Fork lift skids with fixing holes to add castors and make it a mobile unit
- (\*) Facilities to fix the unit in position
- Autolatch lid stay to secure the lid in the open position

| Product                                | Armorgard OxBox OX4                         |
|----------------------------------------|---------------------------------------------|
| Internal dimensions                    | 1125x565x1090                               |
| External dimensions (including         | 1210x640x1175                               |
| protrusions)                           |                                             |
| Weight (kg)                            | 104                                         |
| Colour                                 | Charcoal Grey                               |
| Finished Coating                       | Powder Coat with anti-corrosive undercoat   |
| Material                               | Steel                                       |
| Material Thickness                     | 2mm                                         |
| Locking mechanism                      | Highly Secure, keyed alike 5-Lever Deadlock |
| Does it have Forklift Skids?           | Yes                                         |
| Does it have Gas Arms?                 | Yes                                         |
| Newton Loading of Gas Arms             | 450N                                        |
| Safety stay                            | Yes                                         |
| Quantity of keys supplied              | 3 Robust keys                               |
| Optional Extras Available              | Castors, shelves                            |
| Quantity of Shelves as standard        | 0                                           |
| Are Castors standard or optional extra | Optional Extra                              |
| How are the Castors fitted?            | Quick-fix bolt on Castor kit                |
| Sump capacity                          | N/A                                         |
| Safety Signage                         | N/A                                         |
| Fire resistant?                        | Yes                                         |