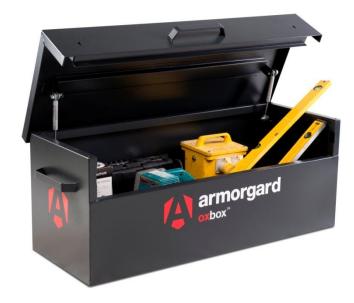

Data Sheet | Model: **Armorgard OxBox OX2** 

- As strong as an Ox! Range of secure tool vaults
- Keyed alike 5-lever deadlocks
- Unique internal anti-jemmy system
- Robust construction using 2mm steel
- Hydraulic gas arms to assist with the lid opening