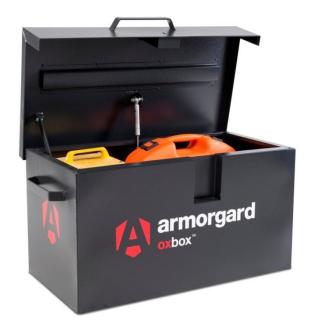

Data Sheet | Model: Armorgard OxBox OX1

- As strong as an Ox! Range of secure tool vaults
- Robust 5-lever deadlocks
- Unique internal anti-jemmy system
- Robust construction using 2mm steel
- Hydraulic gas arms to assist with the lid opening
- Autolatch lid stay to secure the lid in the open position