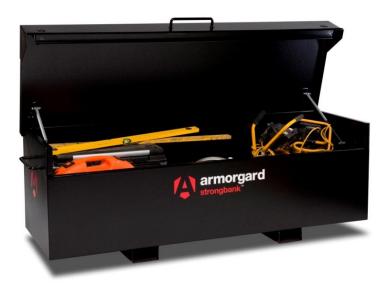

## Data Sheet | Model: Armorgard StrongBank SB6

- Ultra secure range of tool vaults by far the most secure on the market
- Keyed alike 5-lever deadlocks
- Unique external and internal anti-jemmy system
- Robust construction using 3mm and 5mm steel
- Hydraulic gas arms to assist with the lid opening
- Crimped security bar and fully welded corner brace to reinforce the security around the lid
- Fork lift skids with fixing holes to add castors and make it a mobile unit
- Facilities to fix the unit in position
- Autolatch lid stay to secure the lid in the open position

| Product                                | Armorgard StrongBank SB6                    |
|----------------------------------------|---------------------------------------------|
| Internal dimensions                    | 1885x605x580                                |
| External dimensions (including         | 2000x690x665                                |
| protrusions)                           |                                             |
| Weight (kg)                            | 138                                         |
| Colour                                 | Black                                       |
| Finished Coating                       | Powder Coat with anti-corrosive undercoat   |
| Material                               | Steel                                       |
| Material Thickness                     | 3mm and 5mm                                 |
| Locking mechanism                      | Highly Secure, keyed alike 5-Lever Deadlock |
| Does it have Forklift Skids?           | Yes                                         |
| Does it have Gas Arms?                 | Yes                                         |
| Newton Loading of Gas Arms             | 450N                                        |
| Safety stay                            | Yes                                         |
| Quantity of keys supplied              | 3 Robust keys                               |
| Optional Extras Available              | Castors                                     |
| Quantity of Shelves as standard        | 0                                           |
| Are Castors standard or optional extra | Optional Extra                              |
| How are the Castors fitted?            | Quick-fix bolt on Castor kit                |
| Sump capacity                          | N/A                                         |
| Safety Signage                         | N/A                                         |
| Fire resistant?                        | Yes                                         |