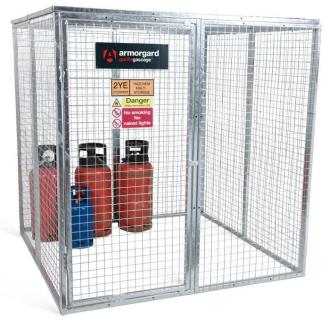

## Data Sheet | Model: Armorgard Gorilla Gas Cage GGC9

- Unique galvanised gas cage for storing and securing gas cylinders
- Individual panels with bolt-together facilities
- Can be quickly dismantled when not in use
- Galvanised finish to sustain all weather conditions and provide maximum usability
- Padlock point to secure the unit
- Relevant signage attached
- Robust construction using 30mm box section and 3mm wire mesh

| Product                                | Armorgard Gorilla Gas Cage GGC9       |
|----------------------------------------|---------------------------------------|
| Internal dimensions                    | 1800x1800x1800                        |
| External dimensions (including         | 1800x1800x1800                        |
| protrusions)                           |                                       |
| Weight (kg)                            | 135                                   |
| Colour                                 | Silver                                |
| Finished Coating                       | Galvanised                            |
| Material                               | Steel                                 |
| Material Thickness                     | 25mm box section and 3mm wire mesh    |
| Locking mechanism                      | Hasp and staple with padlock facility |
| Does it have Forklift Skids?           | No                                    |
| Does it have Gas Arms?                 | No                                    |
| Newton Loading of Gas Arms             | N/A                                   |
| Safety stay                            | No                                    |
| Quantity of keys supplied              | N/A                                   |
| Optional Extras Available              | N/A                                   |
| Quantity of Shelves as standard        | 0                                     |
| Are Castors standard or optional extra | N/A                                   |
| How are the Castors fitted?            | N/A                                   |
| Sump capacity                          | N/A                                   |
| Safety Signage                         | Gas Storage Sign                      |
| Fire resistant?                        | No                                    |