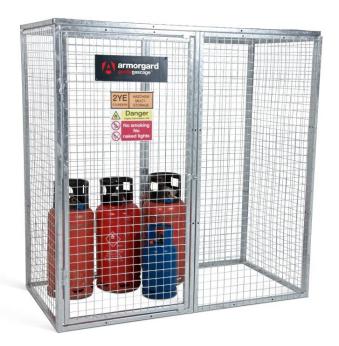

Data Sheet | Model: Armorgard Gorilla Gas Cage GGC7

- Unique galvanised gas cage for storing and securing gas cylinders
- Individual panels with bolt-together facilities
- Can be quickly dismantled when not in use
- Galvanised finish to sustain all weather conditions and provide maximum usability
- Padlock point to secure the unit
- Relevant signage attached
- Robust construction using 30mm box section and 3mm wire mesh

| Product                                | Armorgard Gorilla Gas Cage GGC7       |
|----------------------------------------|---------------------------------------|
| Internal dimensions                    | 1800x900x1800                         |
| External dimensions (including         | 1800x900x1800                         |
| protrusions)                           |                                       |
| Weight (kg)                            | 98                                    |
| Colour                                 | Silver                                |
| Finished Coating                       | Galvanised                            |
| Material                               | Steel                                 |
| Material Thickness                     | 25mm box section and 3mm wire mesh    |
| Locking mechanism                      | Hasp and staple with padlock facility |
| Does it have Forklift Skids?           | No                                    |
| Does it have Gas Arms?                 | No                                    |
| Newton Loading of Gas Arms             | N/A                                   |
| Safety stay                            | No                                    |
| Quantity of keys supplied              | N/A                                   |
| Optional Extras Available              | N/A                                   |
| Quantity of Shelves as standard        | 0                                     |
| Are Castors standard or optional extra | N/A                                   |
| How are the Castors fitted?            | N/A                                   |
| Sump capacity                          | N/A                                   |
| Safety Signage                         | Gas Storage Sign                      |
| Fire resistant?                        | No                                    |