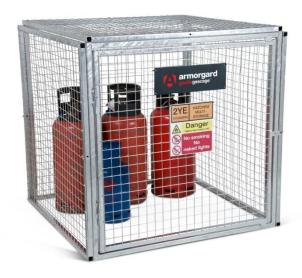

Data Sheet | Model: Armorgard Gorilla Gas Cage GGC4

- Unique galvanised gas cage for storing and securing gas cylinders
- Individual panels with bolt-together facilities
- Can be quickly dismantled when not in use
- Galvanised finish to sustain all weather conditions and provide maximum usability
- Padlock point to secure the unit
- Relevant signage attached
- Robust construction using 30mm box section and 3mm wire mesh

| Product                                | Armorgard Gorilla Gas Cage GGC4       |
|----------------------------------------|---------------------------------------|
| Internal dimensions                    | 1200x1200x1200                        |
| External dimensions (including         | 1200x1200x1200                        |
| protrusions)                           |                                       |
| Weight (kg)                            | 68                                    |
| Colour                                 | Silver                                |
| Finished Coating                       | Galvanised                            |
| Material                               | Steel                                 |
| Material Thickness                     | 25mm box section and 3mm wire mesh    |
| Locking mechanism                      | Hasp and staple with padlock facility |
| Does it have Forklift Skids?           | No                                    |
| Does it have Gas Arms?                 | No                                    |
| Newton Loading of Gas Arms             | N/A                                   |
| Safety stay                            | No                                    |
| Quantity of keys supplied              | N/A                                   |
| Optional Extras Available              | N/A                                   |
| Quantity of Shelves as standard        | 0                                     |
| Are Castors standard or optional extra | N/A                                   |
| How are the Castors fitted?            | N/A                                   |
| Sump capacity                          | N/A                                   |
| Safety Signage                         | Gas Storage Sign                      |
| Fire resistant?                        | No                                    |