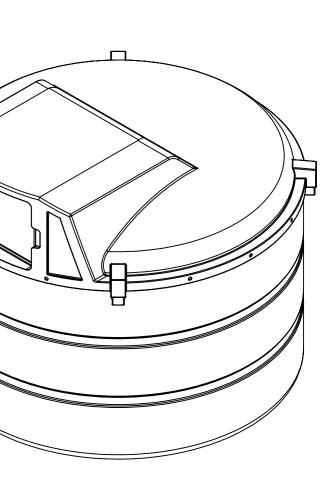

## VLP5000DD 5000 L 2460 mm Height: 1970 mm

Volume: Diameter:

All dimensions in mm

Scale: Not to scale

Deos Engineering reserve the right to alter the details of this drawing without prior notice. This drawing is copyright and may not be reproduced or used without the written permission of Deso Engineering.

Drawing : DESO VLP5000DD Bund

| Please check with Deso Engineer | <pre>740</pre>      |                                                                                                                                                                                                                        |
|---------------------------------|---------------------|------------------------------------------------------------------------------------------------------------------------------------------------------------------------------------------------------------------------|
| 01 08/03/13 S.Widdicombe        | Initial Release     | Deos Engineering reserve the                                                                                                                                                                                           |
| All dimensions in mm            | Scale: Not to scale | Deos Engineering reserve the<br>right to alter the details of this drawing without prior notice.<br>This drawing is copyright and may not be reproduced or used without<br>the written permission of Deso Engineering. |