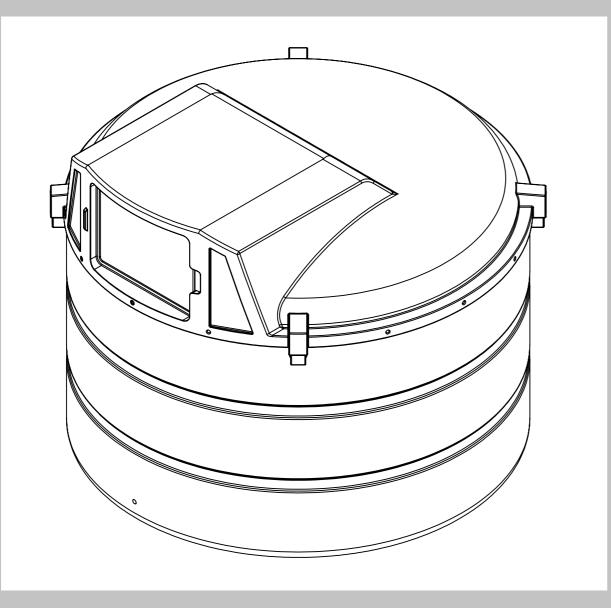

## VLP5000DD 5000 L 2460 mm Height: 1970 mm

Volume: Diameter:

All dimensions in mm

Scale: Not to scale

Deos Engineering reserve the right to alter the details of this drawing without prior notice. This drawing is copyright and may not be reproduced or used without the written permission of Deso Engineering.

Drawing : DESO VLP5000DD Bund

| Please check with Deso Engineer | <pre>740</pre>      |                                                                                                                                                                                                                        |
|---------------------------------|---------------------|------------------------------------------------------------------------------------------------------------------------------------------------------------------------------------------------------------------------|
| 01 08/03/13 S.Widdicombe        | Initial Release     | Deos Engineering reserve the                                                                                                                                                                                           |
| All dimensions in mm            | Scale: Not to scale | Deos Engineering reserve the<br>right to alter the details of this drawing without prior notice.<br>This drawing is copyright and may not be reproduced or used without<br>the written permission of Deso Engineering. |