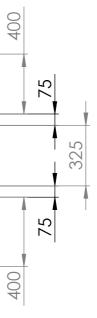

## VLP5000DD 5000 L 2460 mm Height: 1970 mm

Volume: Diameter:

All dimensions in mm

Scale: Not to scale

Deos Engineering reserve the right to alter the details of this drawing without prior notice. This drawing is copyright and may not be reproduced or used without the written permission of Deso Engineering.

Drawing : DESO VLP5000DD Bund

| Please check with Deso Engineer | <pre>740</pre>      |                                                                                                                                                                                                                        |
|---------------------------------|---------------------|------------------------------------------------------------------------------------------------------------------------------------------------------------------------------------------------------------------------|
| 01 08/03/13 S.Widdicombe        | Initial Release     | Deos Engineering reserve the                                                                                                                                                                                           |
| All dimensions in mm            | Scale: Not to scale | Deos Engineering reserve the<br>right to alter the details of this drawing without prior notice.<br>This drawing is copyright and may not be reproduced or used without<br>the written permission of Deso Engineering. |