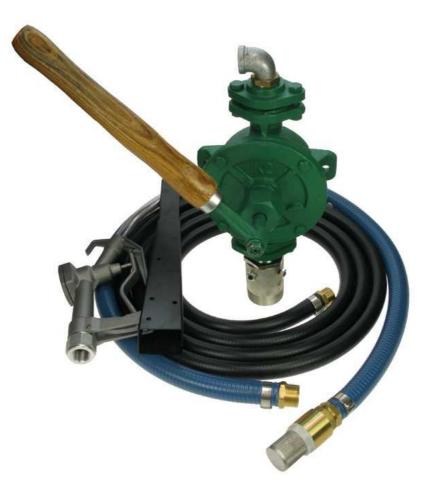

#### PRODUCT DESCRIPTION

The pump kit is designed to fit into a 2" socket, for use on 205L drums & tanks up to 1.5m deep.

#### **INSTALLATION AND PRIMING**

- 1. Remove the pump unit and all accessories from the box and packaging.
- 2. Fit the 2" threaded part of the tank connector thread to the tank or drum.
- 3. Seal the threaded end of the blue suction hose into 1" tank connector thread on the inlet of the pump using a suitable thread sealing compound.
- 4. Seal one end of the delivery hose into the outlet elbow of the pump using a suitable thread sealing compound.
- 5. Seal the nozzle to the end of the delivery hose using a suitable thread sealing compound.
- 6. Mount the pump assembly onto the 2" tank connector, sliding the blue suction hose down through the connector and into the tank/drum first, and then tighten the Allen screws to secure in the desired position.
- 7. Mount the nozzle hanger in the desired location.

### PUMP OPERATION

- 1. Insert nozzle into tank/container to be filled.
- Start delivering fuel by moving the handle left/right in the slow, steady semi rotary motion.
- 3. Dispense required amount of fuel.
- 4. Stow nozzle and hose securely.