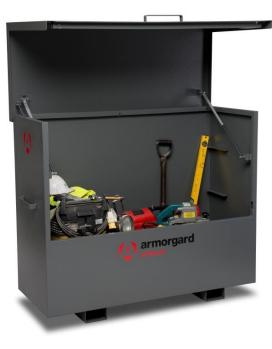

## Data Sheet | Model: Armorgard TuffBank TBC5

- Our most popular range of secure tool vaults excellent value for money
- Keyed alike 5-lever deadlocks
- Unique external and internal anti-jemmy system
- Robust construction using 2mm and 3mm steel
- Hydraulic gas arms to assist with the lid opening
- Fork lift skids with fixing holes to add castors and make it a mobile unit
- Facilities to fix the unit in position
- Autolatch lid stay to secure the lid in the open position
- Facilities for a shelf, available as an optional extra