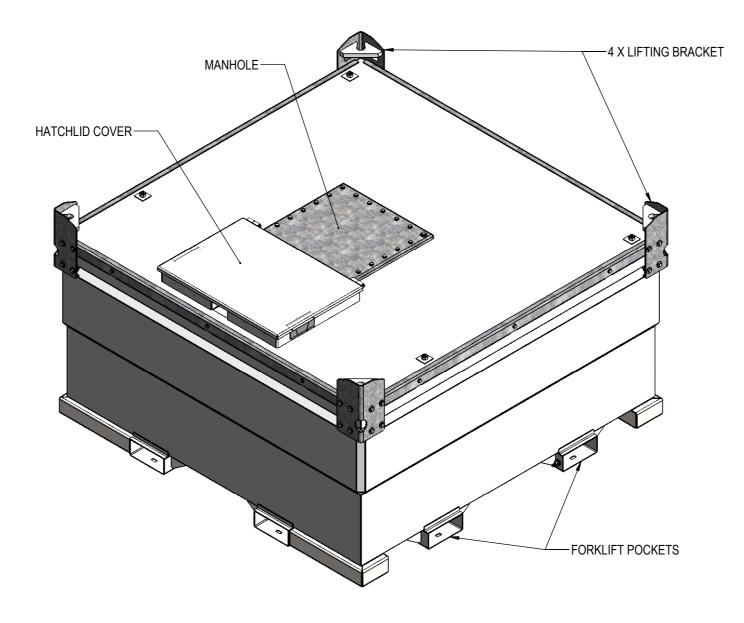

## Standards For Safety : Close Top Diked (Contained)

- UL 142 : Steel Above Ground Tanks for Flamable and Combustible Liquids CAN/ULC-S601 : Shop Fabricated Steel Above Ground Tanks for Flamable and combustible Liquids TRANSPORT CANADA CAN / CGSB 43.146-2003 31A/W

- 2. 3. 4. 5. **AUSTRALIA AS-1692 2006**

| Liquid Volume           | Litre | US Gal | UK Gal |  |
|-------------------------|-------|--------|--------|--|
| Nominal Capacity        | 4558  | 1204   | 1003   |  |
| Safe Fill Capacity @95% | 4330  | 1144   | 952    |  |
|                         |       |        |        |  |
|                         | Kg    | Lb     |        |  |
| Tare Weight             | 1680  | 3704   |        |  |
| MGW                     | 6010  | 13250  |        |  |