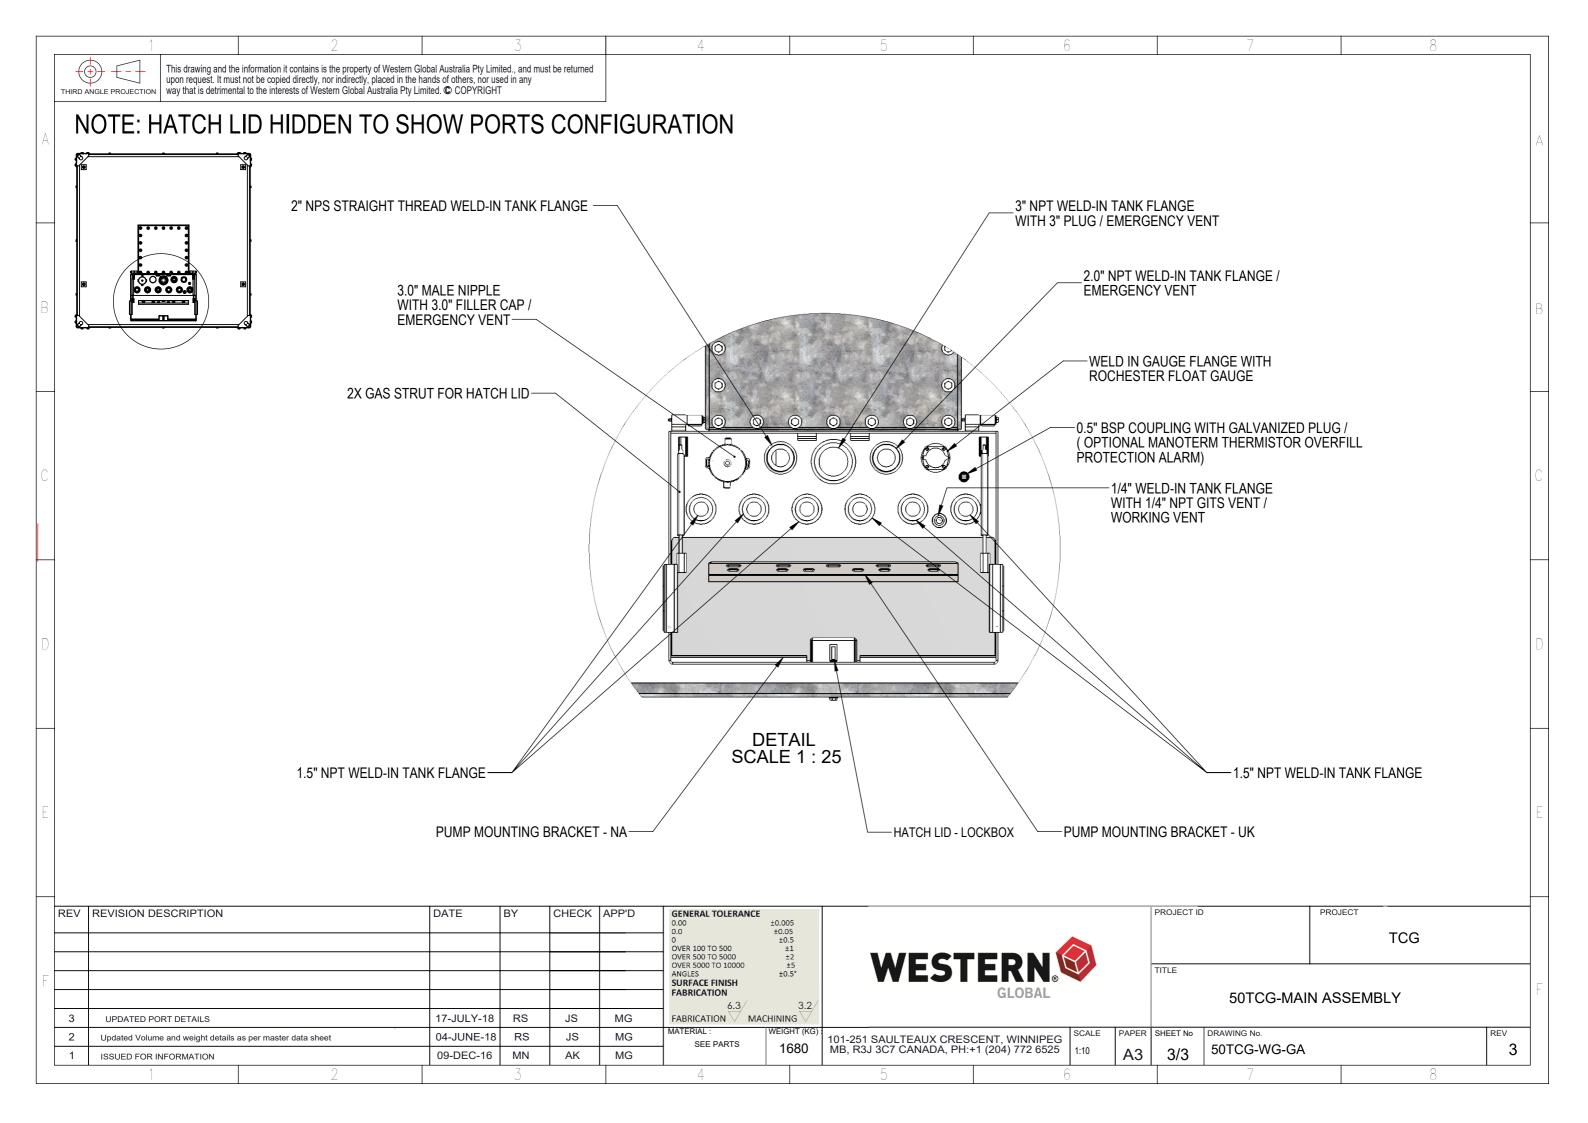

-251 SAULTEAUX CRES<br>MB, R3J 3C7 CANADA, PH: | CENT, WINNIPEG SCALE     | PAPER | SHEET No   |                     |         | REV |
|   | 1   | ISSUED FOR INFORMATION               |                       | 09-DEC-16  | MN | AK    | MG      | - SELTANIO                                                | 1680                | MB, R3J 3C7 CANADA, PH:                           | +1 (204) 772 6525   1:10 | A3    | 1/3        | 50TCG-WG-GA         |         | 3   |
|   |     | 1                                    | 2                     | •          | 3  |       |         | 4                                                         |                     | 5                                                 | 6                        | •     |            | 7                   | 8       |     |