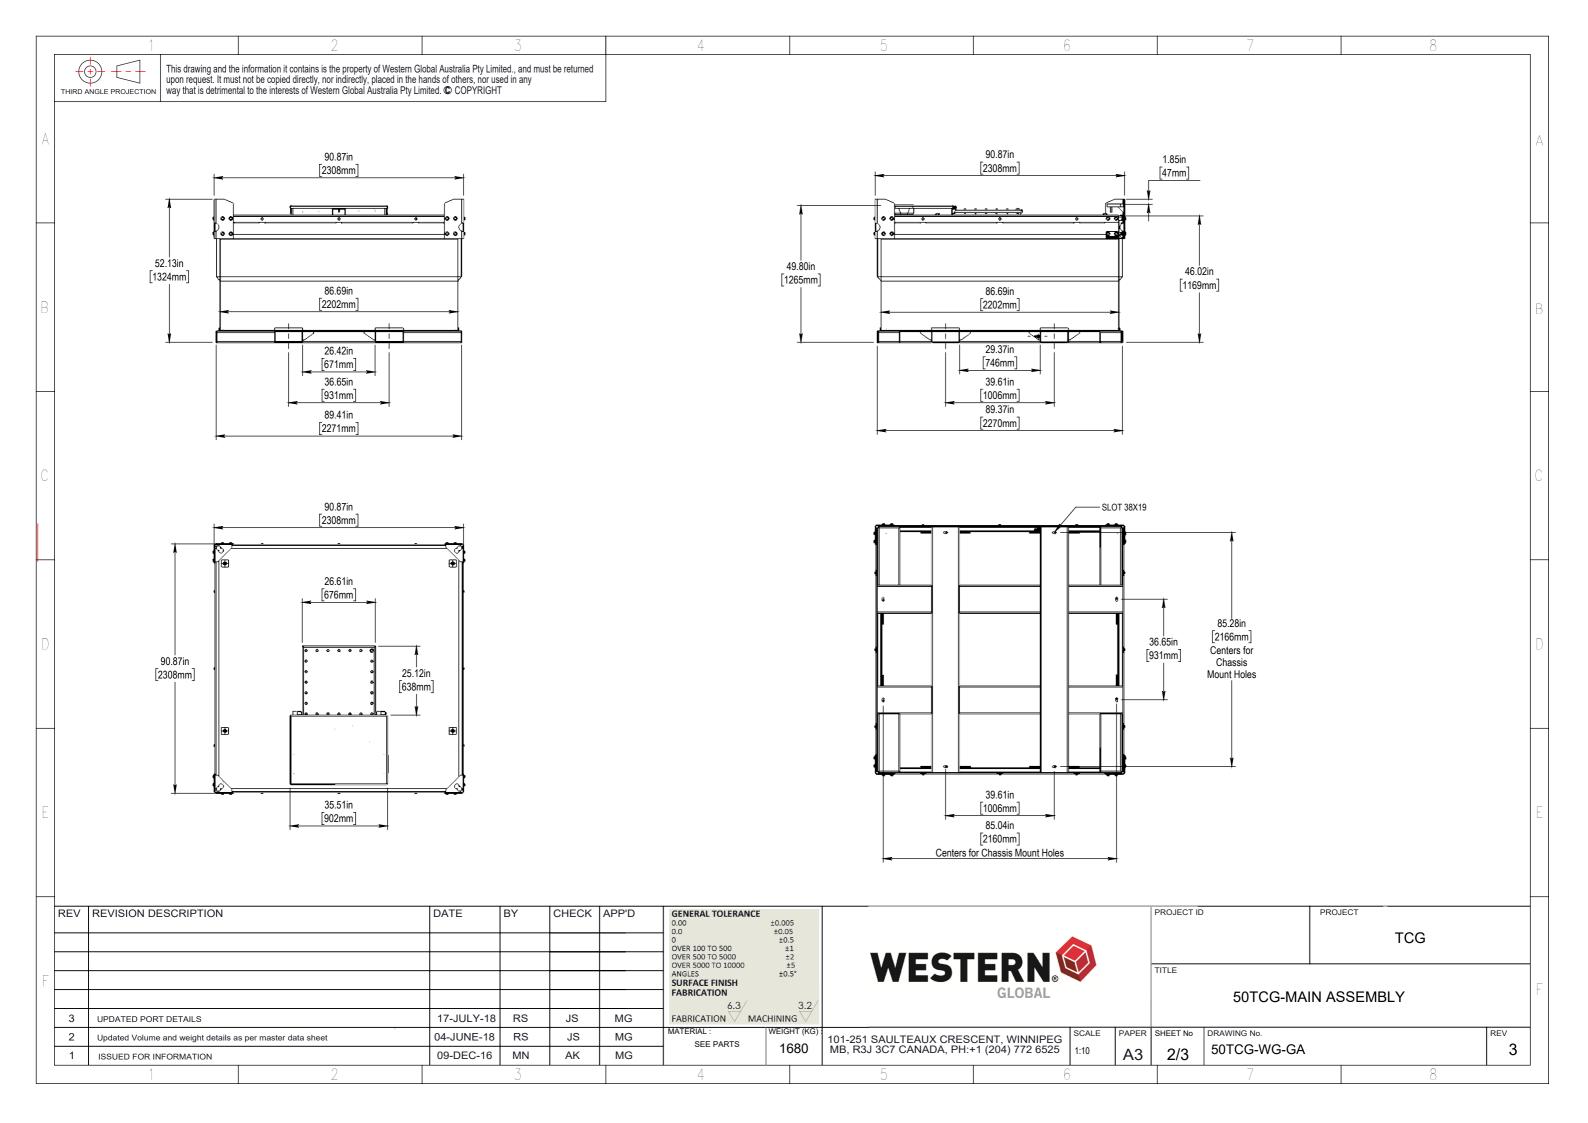

|   | REV | REVISION DESCRIPTION                 |                       | DATE       | BY | CHECK | APP'D   | GENERAL TOLERANCE                                         | ±0.005              |                                                   |                          |       | PROJECT II | ) F                 | PROJECT |     |
|---|-----|--------------------------------------|-----------------------|------------|----|-------|---------|-----------------------------------------------------------|---------------------|---------------------------------------------------|--------------------------|-------|------------|---------------------|---------|-----|
|   |     |                                      |                       |            |    |       |         | 0.0<br>0<br>OVER 100 TO 500                               | ±0.05<br>±0.5<br>±1 |                                                   | <b>WESTERN</b>           |       |            |                     | TCG     |     |
| F |     |                                      |                       |            |    |       | <u></u> | OVER 500 TO 5000 OVER 5000 TO 10000 ANGLES SURFACE FINISH | ±2<br>±5<br>±0.5°   | WEST                                              |                          |       | TITLE      |                     |         |     |
|   |     |                                      |                       |            |    |       |         | FABRICATION 6.3/ 3.2/                                     |                     |                                                   | GLOBAL                   |       |            | 50TCG-MAIN ASSEMBLY |         |     |
|   | 3   | UPDATED PORT DETAILS                 |                       | 17-JULY-18 | RS | JS    | MG      |                                                           | CHINING             |                                                   |                          |       |            |                     |         |     |
|   | 2   | Updated Volume and weight details as | per master data sheet | 04-JUNE-18 | RS | JS    | MG      | MATERIAL : SEE PARTS                                      | WEIGHT (KG)         | 101-251 SAULTEAUX CRES<br>MB, R3J 3C7 CANADA, PH: | CENT, WINNIPEG SCALE     | PAPER | SHEET No   |                     |         | REV |
|   | 1   | ISSUED FOR INFORMATION               |                       | 09-DEC-16  | MN | AK    | MG      | - SELTANIO                                                | 1680                | MB, R3J 3C7 CANADA, PH:                           | +1 (204) 772 6525   1:10 | A3    | 1/3        | 50TCG-WG-GA         |         | 3   |
|   |     | 1                                    | 2                     | •          | 3  |       |         | 4                                                         |                     | 5                                                 | 6                        | •     |            | 7                   | 8       |     |