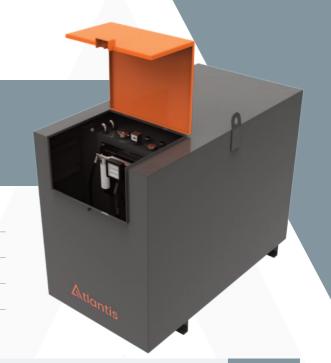

# **TAN.DIS-1350**

1350 Litre Steel Bunded Diesel Tank

Capacity
Length

engtn

Width Height

Weight

1350 Litre

948mm

#### Information

The inner tank provides the required storage area, the outer tank forms the required bund, with capacity for 110% of the total liquid being stored. Constructed out of mild steel.

Main Tank – RAL 7015 Grey Door – RAL 2001 Orange \*Other colours can be requested

### Specification

- Security cabinet front mounted
- Lockable cabinet swing door (optional roller shutter door available)
- 3" fill point inside cabinet, c/w aluminium cap & chain
- ✓ Tank & bund vent
- ✓ 1" pump feed (inside cabinet)
- √ 1" feed and return (spare)
- Clock face gauge
- Overfill alarm (battery powered)
- Internal tank bracing
- ✓ This tank is made in accordance with BS799pt5
- Material: Steel to BS EN 10025-2:2004 S275JR
- Outer tank forms the required bund, with capacity for 110% of the total liquid being stored.

This tank is made in accordance with BS799pt5.2

High Quality British-Made Tanks

10 Year Warrany

Bunded Steel