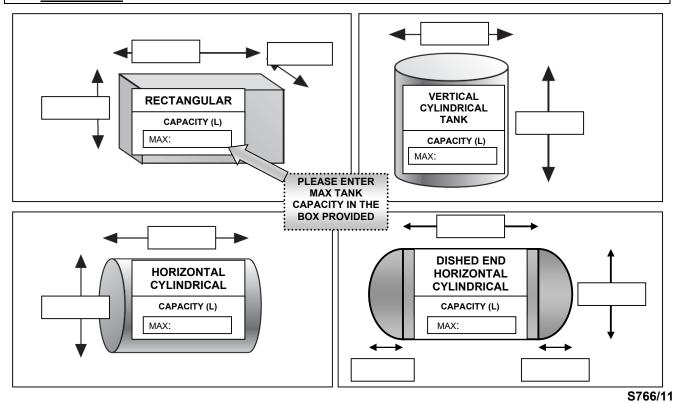

## SELECT THE TANK SHAPE AND INPUT THE DIMENSIONS IN THE BOXES BELOW IN MILLIMETERS.

#### IMPORTANT: ALL DIMENSIONS NEED TO BE THE INTERNAL DIMENSIONS OF THE TANK.