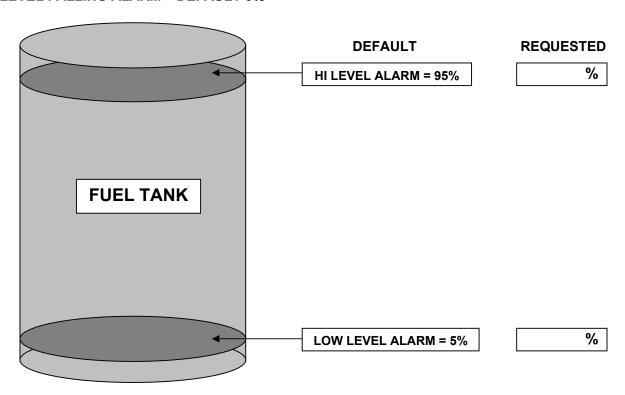

# **ALARM SETTINGS**

PLEASE INPUT THE ALARM SETTINGS THAT YOU REQUIRE BELOW.

YOU CAN ASSIGN ONE HIGH LEVEL ALARM AND ONE LOW LEVEL ALARM SETTING PER GAUGE, EACH OF WHICH WILL ACTIVATE THE SOUNDER WHEN THE TANK CONTENTS REACH THE ALARMS PRESET PERCENTAGE.

THE DEFAULT SETTINGS ARE LISTED BELOW. IF YOU WISH TO CHANGE THEM PLEASE ENTER THE REQUIRED PERCENTAGE IN THE REQUESTED BOX.

**HIGH LEVEL RISING ALARM - DEFAULT 95% LOW LEVEL FALLING ALARM - DEFAULT 5%** 